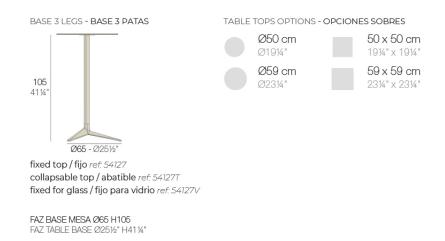

Products / High Tables / Faz Table Base H:105cm

#### Description

Extruded aluminum tube with cast aluminum base coated with epoxy baked painting. Item suitable for indoor and outdoor use. Table top not included.

Weight: 5 Kg