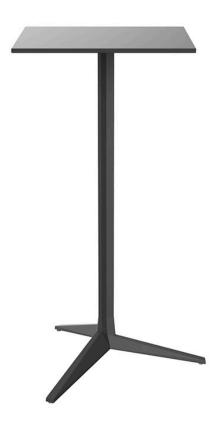

## Faz table base h:105cm by Ramón Esteve

Faz is a modular collection of outdoor furniture and planters designed by <u>Ramón</u> <u>Esteve</u> for <u>Vondom</u>. He is the architect of harmony, serenity, timelessness and universality, and he has created mineral and emphatic shapes that make Faz a design that contextualizes with homes and installations. An ambience, encircling as a result of the blissful combination of the material and lighting, so that the sole sensation would be its fusion.

#### Description

Extruded aluminum tube with cast aluminum base coated with epoxy baked painting. Item suitable for indoor and outdoor use. Table top not included.

Weight: 5 Kg