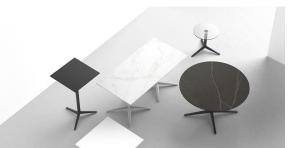

món</u> <u>Esteve</u> for <u>Vondom</u>. He is the architect of harmony, serenity, timelessness and universality, and he has created mineral and emphatic shapes that make Faz a design that contextualizes with homes and installations. An ambience, encircling as a result of the blissful combination of the material and lighting, so that the sole sensation would be its fusion.



### Info

#### Description

Weight: 6.56 Kg



FAZ BASE MESA Ø80 H105 FAZ TABLE BASE Ø31½" H41¼"

#### **Finishes**

#### finishes

#### Fixed Ref. 54142



Powder coated aluminum base with non collapsable attachment made of polyamide and fiber glass

Fixed glass Ref. 54142V



Powder coated aluminum base with non collapsable aluminum attachment powder coated, made exclusively for our glass tops.

### **Ambients**