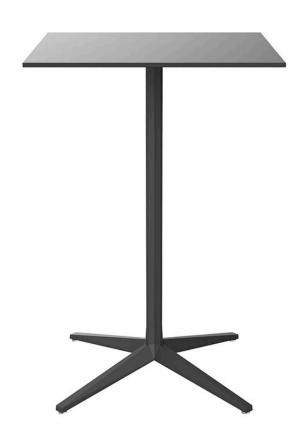

## Faz table base ø80x105h

### by Ramón Esteve

Faz is a modular collection of outdoor furniture and planters designed by <u>Ramón</u> <u>Esteve</u> for <u>Vondom</u>. He is the architect of harmony, serenity, timelessness and universality, and he has created mineral and emphatic shapes that make Faz a design that contextualizes with homes and installations. An ambience, encircling as a result of the blissful combination of the material and lighting, so that the sole sensation would be its fusion.

### **Ambients**