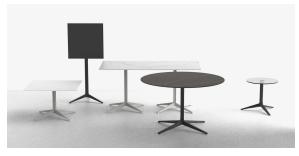

n</u> <u>Esteve</u> for <u>Vondom</u>. He is the architect of harmony, serenity, timelessness and universality, and he has created mineral and emphatic shapes that make Faz a design that contextualizes with homes and installations. An ambience, encircling as a result of the blissful combination of the material and lighting, so that the sole sensation would be its fusion.



### Info

#### Description

Weight: 6.56 Kg



FAZ BASE MESA Ø80 H105 FAZ TABLE BASE Ø31½" H41¼"

#### **Finishes**

#### finishes

#### Fixed Ref. 54142



Powder coated aluminum base with non collapsable attachment made of polyamide and fiber glass

Fixed glass Ref. 54142V



Powder coated aluminum base with non collapsable aluminum attachment powder coated, made exclusively for our glass tops.

### **Ambients**