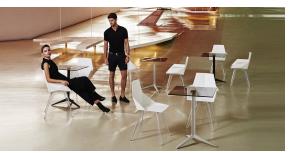

/u> <u>Esteve</u> for <u>Vondom</u>. He is the architect of harmony, serenity, timelessness and universality, and he has created mineral and emphatic shapes that make Faz a design that contextualizes with homes and installations. An ambience, encircling as a result of the blissful combination of the material and lighting, so that the sole sensation would be its fusion.



### Info

#### Description

Weight: 6.56 Kg



FAZ BASE MESA Ø80 H105 FAZ TABLE BASE Ø31½" H41¼"

#### **Finishes**

#### finishes

#### Fixed Ref. 54142



Powder coated aluminum base with non collapsable attachment made of polyamide and fiber glass

Fixed glass Ref. 54142V



Powder coated aluminum base with non collapsable aluminum attachment powder coated, made exclusively for our glass tops.

### **Ambients**