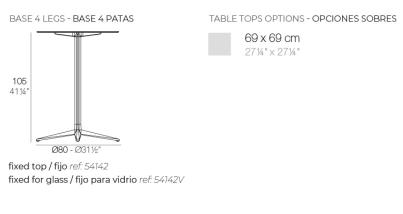

#### Description

Weight: 6.56 Kg

FAZ BASE MESA Ø80 H105 FAZ TABLE BASE Ø31½" H41¼"

#### Fixed Ref. 54142

Powder coated aluminum base with non collapsable attachment made of polyamide and fiber glass

Fixed glass Ref. 54142V

Powder coated aluminum base with non collapsable aluminum attachment powder coated, made exclusively for our glass tops.