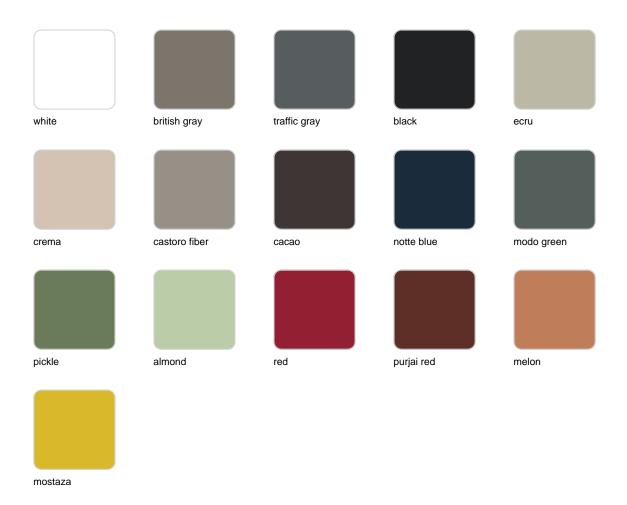

Products / High Tables / Faz Table Base Ø80x105h

## Faz table base ø80x105h

### by Ramón Esteve

Faz is a modular collection of outdoor furniture and planters designed by <u>Ramón</u> <u>Esteve</u> for <u>Vondom</u>. He is the architect of harmony, serenity, timelessness and universality, and he has created mineral and emphatic shapes that make Faz a design that contextualizes with homes and installations. An ambience, encircling as a result of the blissful combination of the material and lighting, so that the sole sensation would be its fusion.



### Info

#### Description

Weight: 6.56 Kg



FAZ BASE MESA Ø80 H105 FAZ TABLE BASE Ø31½" H41¼"

#### **Finishes**

#### finishes

#### Fixed Ref. 54142



Powder coated aluminum base with non collapsable attachment made of polyamide and fiber glass

Fixed glass Ref. 54142V



Powder coated aluminum base with non collapsable aluminum attachment powder coated, made exclusively for our glass tops.

### **Ambients**