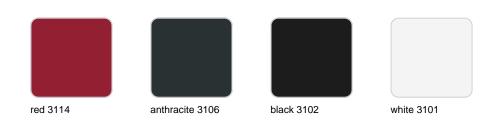

Products / Stools & Ottomans / Faz Bar Stool 57x51x102cm

## Faz bar stool 57x51x102cm

#### by Ramón Esteve

Faz is a modular collection of outdoor furniture and planters designed by <u>Ramón</u> <u>Esteve</u> for <u>Vondom</u>. He is the architect of harmony, serenity, timelessness and universality, and he has created mineral and emphatic shapes that make Faz a design that contextualizes with homes and installations. An ambience, encircling as a result of the blissful combination of the material and lighting, so that the sole sensation would be its fusion.



### Info

#### Description

Weight: 14.64 Kg



#### **Finishes**

#### finishes

#### BASIC PP Ref. 54165



ecru

Available in various colors

# LACQUERED COLOR INJECTION PP Ref. 54165F



\_

### **Ambients**