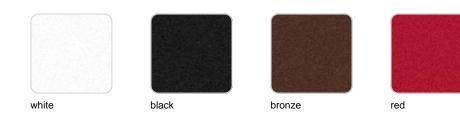

Products / Stools & Ottomans / Faz Bar Stool 57x51x102cm

## Faz bar stool 57x51x102cm

#### by Ramón Esteve

Faz is a modular collection of outdoor furniture and planters designed by <u>Ramón</u> <u>Esteve</u> for <u>Vondom</u>. He is the architect of harmony, serenity, timelessness and universality, and he has created mineral and emphatic shapes that make Faz a design that contextualizes with homes and installations. An ambience, encircling as a result of the blissful combination of the material and lighting, so that the sole sensation would be its fusion.



### Info

#### Description

Weight: 14.64 Kg



#### **Finishes**

#### finishes

#### BASIC PP Ref. 54165



ecru

Available in various colors

# LACQUERED COLOR INJECTION PP Ref. 54165F



\_

### **Ambients**