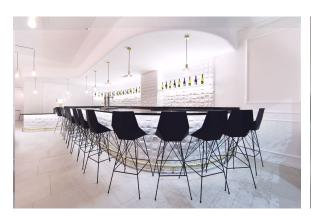

Products / Stools & Ottomans / Faz Bar Stool 57x51x102cm

## Faz bar stool 57x51x102cm

#### by Ramón Esteve

Faz is a modular collection of outdoor furniture and planters designed by <u>Ramón</u> <u>Esteve</u> for <u>Vondom</u>. He is the architect of harmony, serenity, timelessness and universality, and he has created mineral and emphatic shapes that make Faz a design that contextualizes with homes and installations. An ambience, encircling as a result of the blissful combination of the material and lighting, so that the sole sensation would be its fusion.



### Info

#### Description

Weight: 14.64 Kg



#### **Finishes**

#### finishes

#### BASIC PP Ref. 54165



ecru

Available in various colors

# LACQUERED COLOR INJECTION PP Ref. 54165F



\_

### **Ambients**