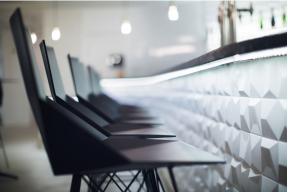

Products / Stools & Ottomans / Faz Bar Stool 57x51x102cm

## Faz bar stool 57x51x102cm

#### by Ramón Esteve

Faz is a modular collection of outdoor furniture and planters designed by <u>Ramón</u> <u>Esteve</u> for <u>Vondom</u>. He is the architect of harmony, serenity, timelessness and universality, and he has created mineral and emphatic shapes that make Faz a design that contextualizes with homes and installations. An ambience, encircling as a result of the blissful combination of the material and lighting, so that the sole sensation would be its fusion.



### Info

#### Description

Weight: 14.64 Kg



#### **Finishes**

#### finishes

#### BASIC PP Ref. 54165



ecru

Available in various colors

# LACQUERED COLOR INJECTION PP Ref. 54165F



\_

### **Ambients**