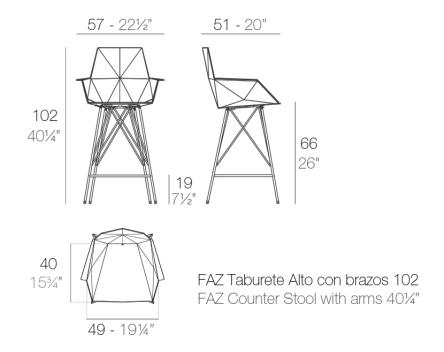

Products / Stools & Ottomans / Faz Bar Stool 57x51x102cm

## Faz bar stool 57x51x102cm

#### by Ramón Esteve

Faz is a modular collection of outdoor furniture and planters designed by <u>Ramón</u> <u>Esteve</u> for <u>Vondom</u>. He is the architect of harmony, serenity, timelessness and universality, and he has created mineral and emphatic shapes that make Faz a design that contextualizes with homes and installations. An ambience, encircling as a result of the blissful combination of the material and lighting, so that the sole sensation would be its fusion.



### Info

#### Description

Weight: 14.64 Kg



#### **Finishes**

#### finishes

#### BASIC PP Ref. 54165



ecru

Available in various colors

# LACQUERED COLOR INJECTION PP Ref. 54165F



\_

### **Ambients**