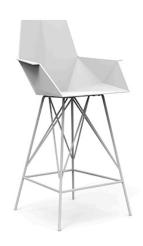

## Faz bar stool 57x51x102cm

#### by Ramón Esteve

Faz is a modular collection of outdoor furniture and planters designed by <u>Ramón</u> <u>Esteve</u> for <u>Vondom</u>. He is the architect of harmony, serenity, timelessness and universality, and he has created mineral and emphatic shapes that make Faz a design that contextualizes with homes and installations. An ambience, encircling as a result of the blissful combination of the material and lighting, so that the sole sensation would be its fusion.