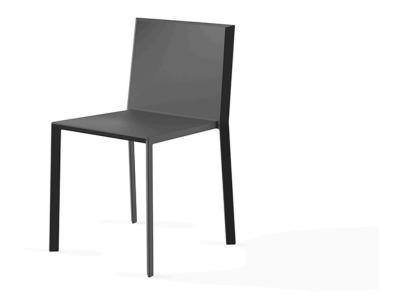

## Quartz chair

by Ramón Esteve

Created by Ramón Esteve for Vondom, it offers a perfect blend of elegance and functionality in outdoor furniture. With an orthogonal geometry and triangular profiles, this collection stands out for its visual lightness and timeless design.

#### Description

Injected polypropylene with fiber glass. Stackable. Item suitable for indoor and outdoor use.

Weight: 3 Kg