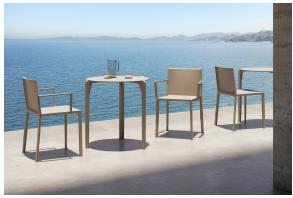

## Quartz chair with arms

by Ramón Esteve

Created by Ramón Esteve for Vondom, it offers a perfect blend of elegance and functionality in outdoor furniture. With an orthogonal geometry and triangular profiles, this collection stands out for its visual lightness and timeless design.

### **Ambients**