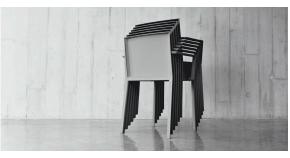

#### Description

Injected polypropylene with fiber glass. Stackable. Item suitable for indoor and outdoor use.

Weight: 3 Kg