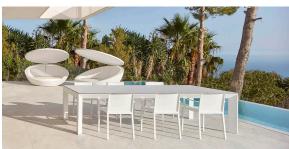

## Quartz chair with arms

by Ramón Esteve

Created by Ramón Esteve for Vondom, it offers a perfect blend of elegance and functionality in outdoor furniture. With an orthogonal geometry and triangular profiles, this collection stands out for its visual lightness and timeless design.

### **Ambients**