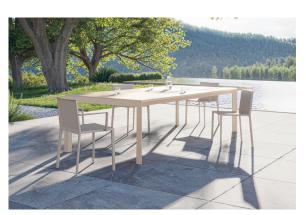

## Quartz chair with arms

by Ramón Esteve

Created by Ramón Esteve for Vondom, it offers a perfect blend of elegance and functionality in outdoor furniture. With an orthogonal geometry and triangular profiles, this collection stands out for its visual lightness and timeless design.

### **Ambients**