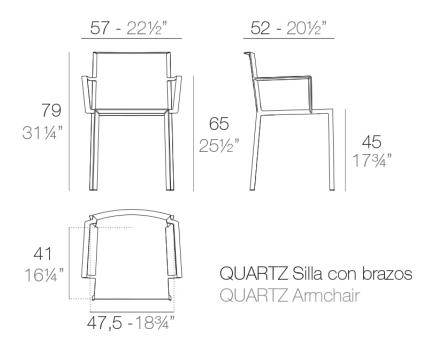

### Info

#### Description

Injected polypropylene with fiber glass. Stackable. Item suitable for indoor and outdoor use.

Weight: 3 Kg