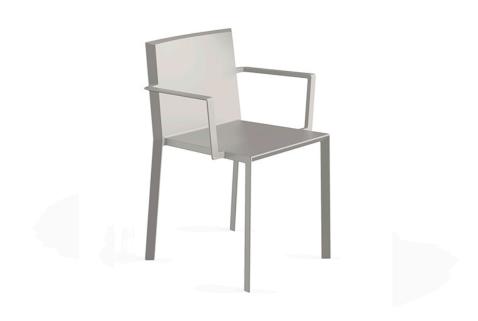

## Quartz chair with arms

by Ramón Esteve

Created by Ramón Esteve for Vondom, it offers a perfect blend of elegance and functionality in outdoor furniture. With an orthogonal geometry and triangular profiles, this collection stands out for its visual lightness and timeless design.