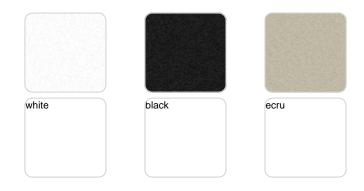

#### finishes

BASIC PP Ref. 54199

Available in various colors

### tabletops

Solid Core Ref. VVAR02349

HPL Ref. VVAR02349

HPL black edge

#### Solid Core Ref. VVAR02349

HPL Ref. VVAR02349

| ecru(black edge) | white(black edge) | black(black edge) |
|------------------|-------------------|-------------------|
|                  |                   |                   |
|                  |                   |                   |
|                  |                   |                   |