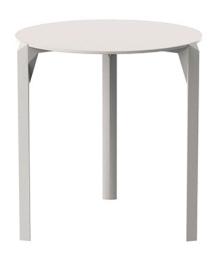

# Quartz dining table ø69

by Ramón Esteve

The Quartz chairs and table collection, designed by <u>Ramón Esteve</u> for <u>Vondom</u>, is characterized by its **orthogonal geometry and triangular shaped profiles**. Due to the line of one of its vertexes this piece appears extremely light.

### Description

Made from polypropylene and reinforced with fiberglass manufactured by gas injection. Available in various colors. Suitable for indoor and outdoor use.

Weight: 6.53 Kg

QUARTZ Mesa Ø69 QUARTZ Table Ø271/4"