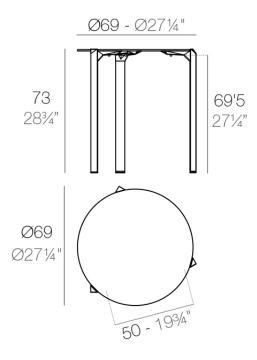

### Info

### Description

Made from polypropylene and reinforced with fiberglass manufactured by gas injection. Available in various colors. Suitable for indoor and outdoor use.

Weight: 6.53 Kg

QUARTZ Mesa Ø69 QUARTZ Table Ø271/4"