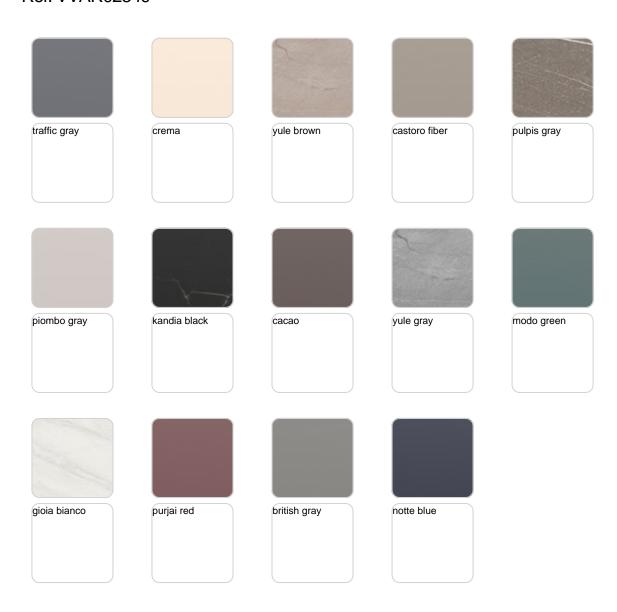

### tabletops

Solid Core Ref. VVAR02349

HPL Ref. VVAR02349

HPL black edge

### tabletops

#### Solid Core Ref. VVAR02349

HPL Ref. VVAR02349

| ecru(black edge) | white(black edge) | black(black edge) |
|------------------|-------------------|-------------------|
|                  |                   |                   |
|                  |                   |                   |
|                  |                   |                   |