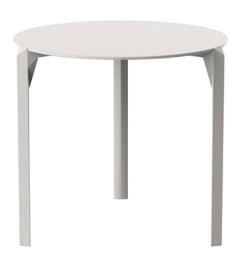

# Quartz dining table ø79

by Ramón Esteve

The Quartz chairs and table collection, designed by <u>Ramón Esteve</u> for <u>Vondom</u>, is characterized by its **orthogonal geometry and triangular shaped profiles**. Due to the line of one of its vertexes this piece appears extremely light.