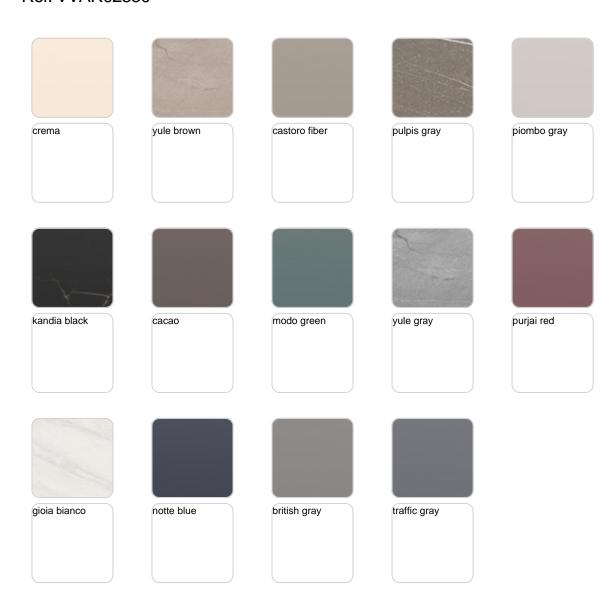

#### finishes

BASIC PP Ref. 54200

Available in various colors

## tabletops

Solid Core Ref. VVAR02350

HPL

Ref. VVAR02350

HPL black edge