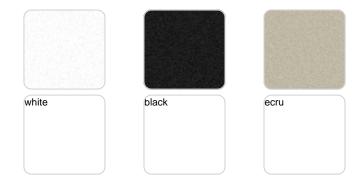

#### Solid Core Ref. VVAR02350

HPL Ref. VVAR02350

| white(black edge) | black(black edge) | ecru(black edge) |
|-------------------|-------------------|------------------|
|                   |                   |                  |
|                   |                   |                  |
|                   |                   |                  |

HPL black edge