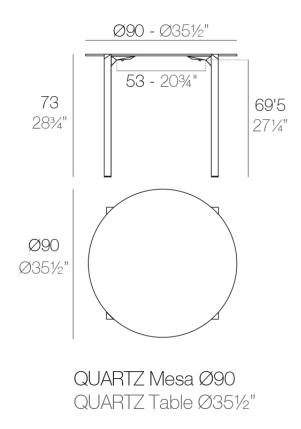

Products / Dining Tables / Quartz Dining Table Ø90

# Quartz dining table ø90

by Ramón Esteve

Created by Ramón Esteve for Vondom, it offers a perfect blend of elegance and functionality in outdoor furniture. With an orthogonal geometry and triangular profiles, this collection stands out for its visual lightness and timeless design.