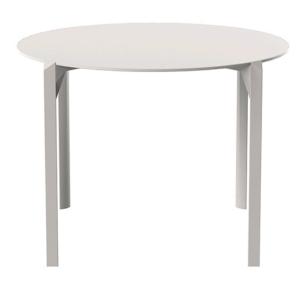

# Quartz dining table ø100

by Ramón Esteve

The Quartz chairs and table collection, designed by <u>Ramón Esteve</u> for <u>Vondom</u>, is characterized by its **orthogonal geometry and triangular shaped profiles**. Due to the line of one of its vertexes this piece appears extremely light.