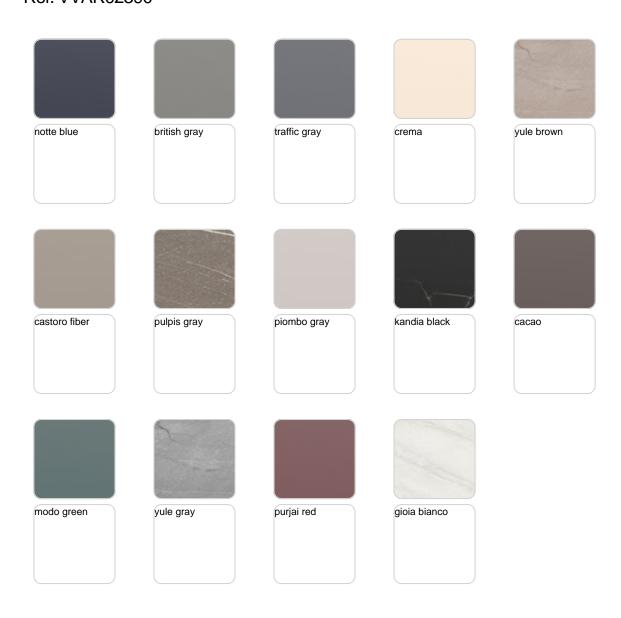

### tabletops

Solid Core Ref. VVAR02390

HPL

Ref. VVAR02390

HPL black edge

Solid Core wood

Ref. VVAR02390

## tabletops

Solid Core Ref. VVAR02390

HPL

Ref. VVAR02390

## **VOUDOM**

HPL black edge

Solid Core wood Ref. VVAR02390