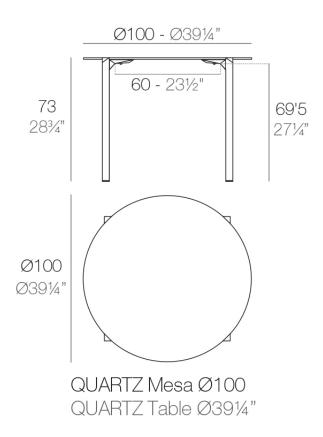

### Info

### Description

Made from polypropylene and reinforced with fiberglass manufactured by gas injection. Available in various colors. Suitable for indoor and outdoor use.

Weight: 13.06 Kg