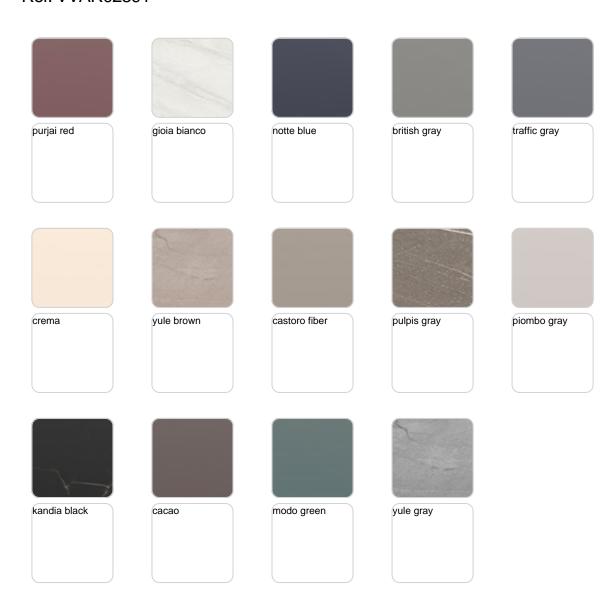

Products / Dining Tables / Quartz Dining Table 59×59

# Quartz dining table 59×59

by Ramón Esteve

The Quartz chairs and table collection, designed by <u>Ramón Esteve</u> for <u>Vondom</u>, is characterized by its **orthogonal geometry and triangular shaped profiles**. Due to the line of one of its vertexes this piece appears extremely light.



## **VOUDOM**

## Info

### Description

Made from polypropylene and reinforced with fiberglass manufactured by gas injection. Available in various colors. Suitable for indoor and outdoor use.

Weight: 0.78 Kg





## **Finishes**

#### finishes

BASIC PP Ref. 54203



Available in various colors

## tabletops

Solid Core Ref. VVAR02391

HPL

Ref. VVAR02391

HPL black edge

# **VOUDOM**

## tabletops

#### Solid Core Ref. VVAR02391



HPL Ref. VVAR02391





| black(black edge) | ecru(black edge) | white(black edge) |
|-------------------|------------------|-------------------|
|                   |                  |                   |
|                   |                  |                   |
|                   |                  |                   |

HPL black edge