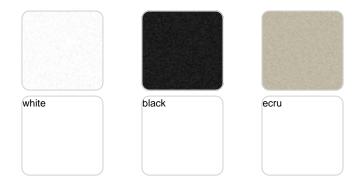

## tabletops

Solid Core Ref. VVAR02391

HPL

Ref. VVAR02391

HPL black edge

#### Solid Core Ref. VVAR02391

HPL Ref. VVAR02391

| black(black edge) | ecru(black edge) | white(black edge) |
|-------------------|------------------|-------------------|
|                   |                  |                   |
|                   |                  |                   |
|                   |                  |                   |

HPL black edge