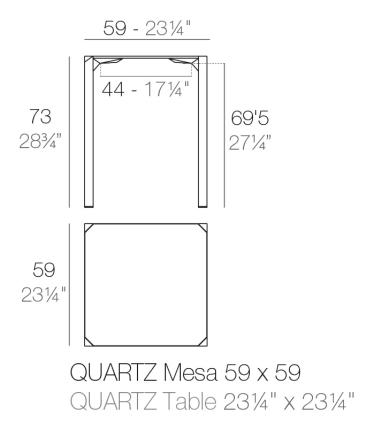

Products / Dining Tables / Quartz Dining Table 59×59

# Quartz dining table 59×59

by Ramón Esteve

The Quartz chairs and table collection, designed by <u>Ramón Esteve</u> for <u>Vondom</u>, is characterized by its **orthogonal geometry and triangular shaped profiles**. Due to the line of one of its vertexes this piece appears extremely light.