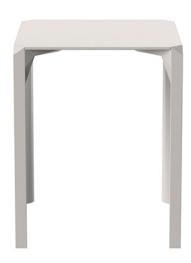

# Quartz dining table 59×59

by Ramón Esteve

The Quartz chairs and table collection, designed by <u>Ramón Esteve</u> for <u>Vondom</u>, is characterized by its **orthogonal geometry and triangular shaped profiles**. Due to the line of one of its vertexes this piece appears extremely light.