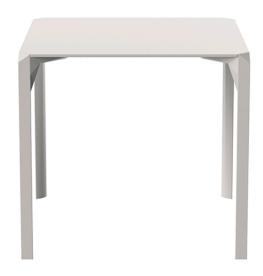

# Quartz dining table 79×79

by Ramón Esteve

The Quartz chairs and table collection, designed by <u>Ramón Esteve</u> for <u>Vondom</u>, is characterized by its **orthogonal geometry and triangular shaped profiles**. Due to the line of one of its vertexes this piece appears extremely light.

### Description

Made from polypropylene and reinforced with fiberglass manufactured by gas injection. Available in various colors. Suitable for indoor and outdoor use.

Weight: 10.45 Kg