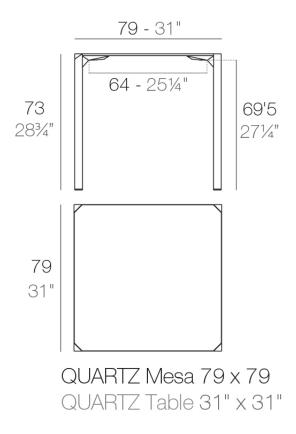

Products / Dining Tables / Quartz Dining Table 79×79

# Quartz dining table 79×79

by Ramón Esteve

The Quartz chairs and table collection, designed by <u>Ramón Esteve</u> for <u>Vondom</u>, is characterized by its **orthogonal geometry and triangular shaped profiles**. Due to the line of one of its vertexes this piece appears extremely light.



## **VOUDOM**

#### Info

### Description

Made from polypropylene and reinforced with fiberglass manufactured by gas injection. Available in various colors. Suitable for indoor and outdoor use.

Weight: 10.45 Kg



# **VOUDOM**

#### **Finishes**

#### finishes

BASIC PP Ref. 54205



Available in various colors

#### tabletops

Solid Core Ref. VVAR02393

**HPL** 

Ref. VVAR02393

HPL black edge

Solid Core wood



Ref. VVAR02393

### tabletops

Solid Core Ref. VVAR02393



HPL Ref. VVAR02393

# **VOUDOM**



HPL black edge

Solid Core wood Ref. VVAR02393