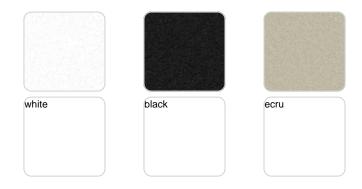

Products / Dining Tables / Quartz Dining Table 79×79

# Quartz dining table 79×79

by Ramón Esteve

The Quartz chairs and table collection, designed by <u>Ramón Esteve</u> for <u>Vondom</u>, is characterized by its **orthogonal geometry and triangular shaped profiles**. Due to the line of one of its vertexes this piece appears extremely light.



## **VOUDOM**

#### Info

### Description

Made from polypropylene and reinforced with fiberglass manufactured by gas injection. Available in various colors. Suitable for indoor and outdoor use.

Weight: 10.45 Kg



# **VOUDOM**

#### **Finishes**

#### finishes

BASIC PP Ref. 54205



Available in various colors

#### tabletops

Solid Core Ref. VVAR02393

**HPL** 

Ref. VVAR02393

HPL black edge

Solid Core wood



Ref. VVAR02393

### tabletops

Solid Core Ref. VVAR02393



HPL Ref. VVAR02393

# **VOUDOM**



HPL black edge

Solid Core wood Ref. VVAR02393