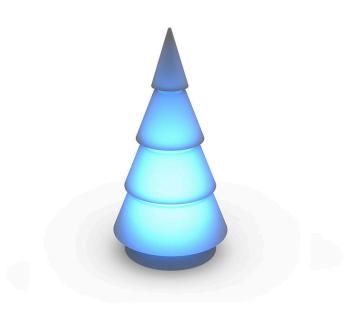

# Forest 1m

by Ramón Esteve

Ramón Esteve has designed for Vondom the Forest Collection, a backlit piece shaped after a geometric abstraction of a Christmas tree.

#### lighting

WHITE LED Ref. 54250W

ice 2101

White internally lit unit with LED technology. Available only in matte ice white finish.

RGBW LED Ref. 54250L

ice 2101

Unit with internal lighting with RGBW LED technology and remote control unit for switching colors. Available only in matte ice white finish. Remote control included.