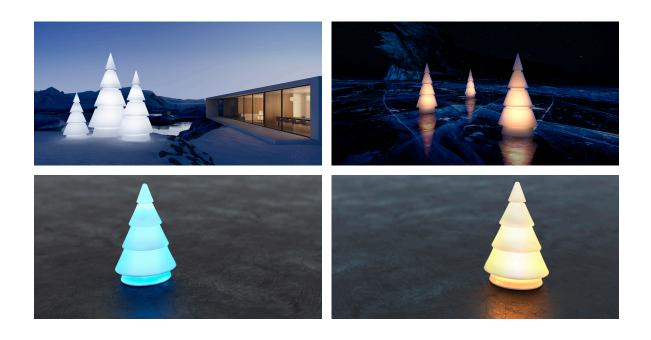

ter (not included). There are two options to choose from: Professional XLR DMX and Home WIFI DMX. (Remote control included). Optional battery

**RGBW LED BATTERY** Ref. 54250Y



Unit with internal lighting with battery-powered RGBW LED technology. Includes charger and remote control for switching colors and charger. Available only in matte ice white finish.

**RGBW LED DMX BATTERY** Ref. 54250DY



ice 2101

Unit with internal lighting with RGBW LED technology and remote control unit for switching colors. Also controlLED by DMX-1024 (wireless), enabling communication between one or more products simultaneously via the DMX



transmitter (not included). There are two options to choose from: Professional XLR DMX and Home WIFI DMX. (Remote control included).

# **VOUDOM**

### **Ambients**