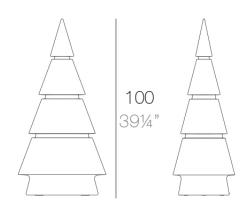

### Description

Made of polyethylene resin by rotational moulding. 100% Recyclable. Item suitable for indoor and outdoor use. Available in different finishes.

Weight: 6.24 Kg

50 - 19¾"

FOREST Árbol 100 cm - 3914" FOREST Tree 100 cm - 3914"