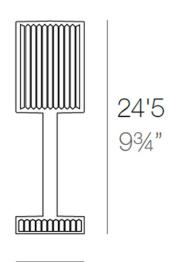

### Description

Polymethylmethacrylate resin. Transparent or colored

Weight: 0.56 Kg

8 3¼"

GATSBY Lámpara Mesa Prismática GATSBY PrismaticTable Lamp