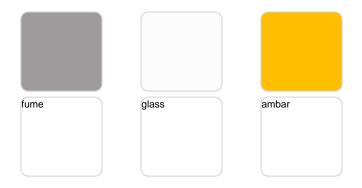

Products / Lamps / Gatsby Prisma Table Lamp

# Gatsby prisma table lamp

by Ramón Esteve

The Gatsby collection, designed by <u>Ramón Esteve</u> for <u>Vondom</u>, recalls the Art Déco lighting. Those crazy twenties. "Something new, extraordinary, beautiful, simple but sophisticatedly designed" said Francis Scott Fitzgerald about his aims for the novel he was about to write. The Great Gatsby was born in an age of prosperity, parties and excess. They called it "the American Dream".



## **VOUDOM**

### Info

### Description

Polymethylmethacrylate resin. Transparent or colored

Weight: 0.56 Kg





8 3¼"

GATSBY Lámpara Mesa Prismática GATSBY PrismaticTable Lamp

## **VOUDOM**

#### **Finishes**

#### lighting

LIGHT BATTERY Ref. 54252WY



White internally lit unit with LED technology, with battery-powered. Single LED Warm White 2700k<sup>o</sup>

RGBW LED BATTERY Ref. 54252Y



Unit with internal lighting with battery-powered RGBW LED technology. Includes charger.

5 LEDs Colors. (Blue / Fucsia / Amber / Turquoise / Warm White 2700kº)

# **VOUDOM**

### **Ambients**