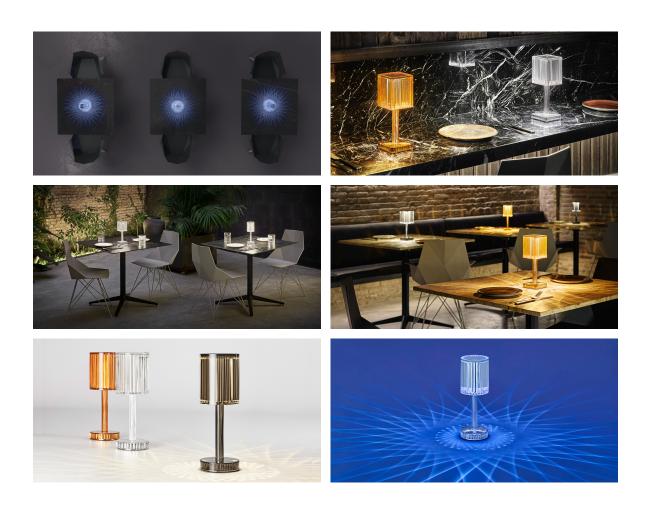

designed" said Francis Scott Fitzgerald about his aims for the novel he was about to write. The Great Gatsby was born in an age of prosperity, parties and excess. They called it "the American Dream".



## **VOUDOM**

### Info

### Description

Polymethylmethacrylate resin. Transparent or colored

Weight: 0.56 Kg





8 3¼"

GATSBY Lámpara Mesa Prismática GATSBY PrismaticTable Lamp

## **VOUDOM**

#### **Finishes**

#### lighting

LIGHT BATTERY Ref. 54252WY



White internally lit unit with LED technology, with battery-powered. Single LED Warm White 2700k<sup>o</sup>

RGBW LED BATTERY Ref. 54252Y



Unit with internal lighting with battery-powered RGBW LED technology. Includes charger.

5 LEDs Colors. (Blue / Fucsia / Amber / Turquoise / Warm White 2700kº)

# **VOUDOM**

### **Ambients**