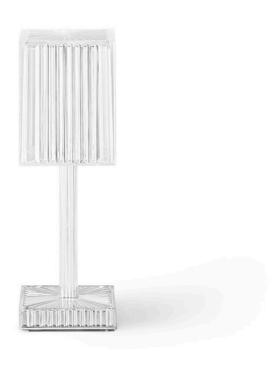

Products / Lamps / Gatsby Prisma Table Lamp

# Gatsby prisma table lamp

by Ramón Esteve

The Gatsby collection, designed by <u>Ramón Esteve</u> for <u>Vondom</u>, recalls the Art Déco lighting. Those crazy twenties. "Something new, extraordinary, beautiful, simple but sophisticatedly designed" said Francis Scott Fitzgerald about his aims for the novel he was about to write. The Great Gatsby was born in an age of prosperity, parties and excess. They called it "the American Dream".

### Description

Polymethylmethacrylate resin. Transparent or colored

Weight: 0.56 Kg

8 3¼"

GATSBY Lámpara Mesa Prismática GATSBY PrismaticTable Lamp