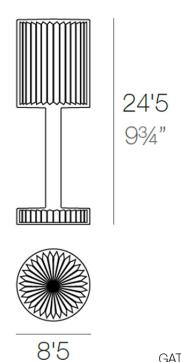

## Info

## Description

Polymethylmethacrylate resin. Transparent or colored

Weight: 0.56 Kg

GATSBY Lámpara Mesa Cilíndrica GATSBY Cylindrical Table Lamp