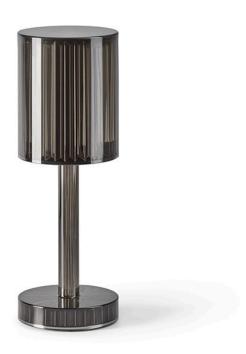

# Gatsby cylinder table lamp

by Ramón Esteve

The Gatsby collection, designed by Ramón Esteve, evokes the elegance and glamour of Art Deco, reminding us of the Roaring Twenties. Inspired by the bonanza, parties and excesses of that era, Gatsby combines intricate design with extraordinary simplicity, reflecting the American dream.

## Description

Polymethylmethacrylate resin. Transparent or colored

Weight: 0.56 Kg

GATSBY Lámpara Mesa Cilíndrica GATSBY Cylindrical Table Lamp