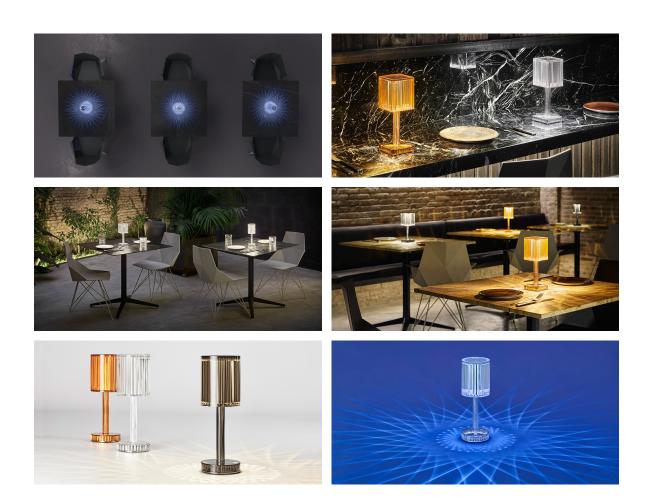

# Gatsby cylinder table lamp

by Ramón Esteve

The Gatsby collection, designed by Ramón Esteve, evokes the elegance and glamour of Art Deco, reminding us of the Roaring Twenties. Inspired by the bonanza, parties and excesses of that era, Gatsby combines intricate design with extraordinary simplicity, reflecting the American dream.

## Description

Polymethylmethacrylate resin. Transparent or colored

Weight: 0.56 Kg

GATSBY Lámpara Mesa Cilíndrica GATSBY Cylindrical Table Lamp

#### LIGHT BATTERY Ref. 54253WY

White internally lit unit with LED technology, with battery-powered. Single LED Warm White 2700k<sup>o</sup>

#### RGBW LED BATTERY Ref. 54253Y

Unit with internal lighting with battery-powered RGBW LED technology. Includes charger.

5 LEDs Colors. (Blue / Fucsia / Amber / Turquoise / Warm White 2700kº)

RGBW LED DMX BATTERY Ref. 54252DY

## **Ambients**