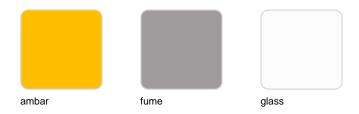

Products / Lamps / Gatsby Cylinder Table Lamp

# Gatsby cylinder table lamp

by Ramón Esteve

The Gatsby collection, designed by Ramón Esteve, evokes the elegance and glamour of Art Deco, reminding us of the Roaring Twenties. Inspired by the bonanza, parties and excesses of that era, Gatsby combines intricate design with extraordinary simplicity, reflecting the American dream.





## Info

## Description

Polymethylmethacrylate resin. Transparent or colored

Weight: 0.56 Kg



GATSBY Lámpara Mesa Cilíndrica GATSBY Cylindrical Table Lamp



### **Finishes**

### lighting

#### LIGHT BATTERY Ref. 54253WY



White internally lit unit with LED technology, with battery-powered. Single LED Warm White 2700k<sup>o</sup>

#### RGBW LED BATTERY Ref. 54253Y



Unit with internal lighting with battery-powered RGBW LED technology. Includes charger.

5 LEDs Colors. (Blue / Fucsia / Amber / Turquoise / Warm White 2700kº)

RGBW LED DMX BATTERY Ref. 54252DY

## **VOUDOM**



Unit with internal lighting with RGBW LED technology. Also control LED by DMX-1024 (wireless), enabling communication between one or more products simultaneously via the DMX transmitter (not included). There are two options to choose from: Professional XLR DMX and Home WIFI DMX. (Remote control included). Optional battery. 5 LEDs Colors. (Blue / Fucsia / Amber / Turquoise / Warm White 2700k°)

# **VOUDOM**

## **Ambients**