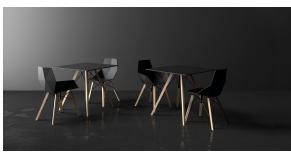

## Faz wood chair

by Ramón Esteve

Vondom's Faz collection, designed by Ramón Esteve, is one of the firm's most iconic collections. It stands out for its modular design and sophistication, representing harmony, serenity and timelessness through mineral and emphatic shapes. Faz transforms environments with its unique combination of material and light, creating an enveloping and exclusive atmosphere.

### legs

Ash Ref. VVAR03074

wood 1

wood 2