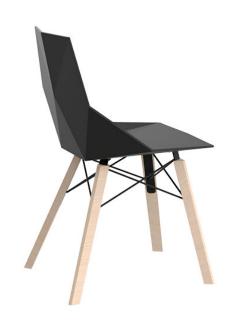

## Faz wood chair

by Ramón Esteve

Vondom's Faz collection, designed by Ramón Esteve, is one of the firm's most iconic collections. It stands out for its modular design and sophistication, representing harmony, serenity and timelessness through mineral and emphatic shapes. Faz transforms environments with its unique combination of material and light, creating an enveloping and exclusive atmosphere.