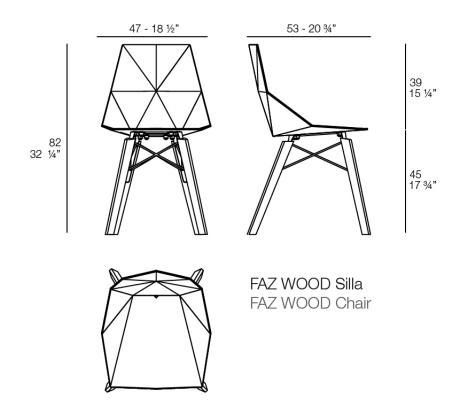

Products / Chairs / Faz Wood Chair

## Faz wood chair

by Ramón Esteve

Vondom's Faz collection, designed by Ramón Esteve, is one of the firm's most iconic collections. It stands out for its modular design and sophistication, representing harmony, serenity and timelessness through mineral and emphatic shapes. Faz transforms environments with its unique combination of material and light, creating an enveloping and exclusive atmosphere.



# **VOUDOM**

### Info

### Description

Weight: 4.4 Kg





### **Finishes**

#### finishes

BASIC PP Ref. 54295



Available in various colors

#### LACQUERED COLOR INJECTION PP Ref. 54295F





### legs

Ash Ref. VVAR03074





wood 1

wood 2

# **VOUDOM**

### **Ambients**