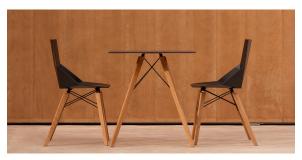

## Faz wood chair

by Ramón Esteve

Vondom's Faz collection, designed by Ramón Esteve, is one of the firm's most iconic collections. It stands out for its modular design and sophistication, representing harmony, serenity and timelessness through mineral and emphatic shapes. Faz transforms environments with its unique combination of material and light, creating an enveloping and exclusive atmosphere.

### legs

Ash Ref. VVAR03074

wood 1

wood 2