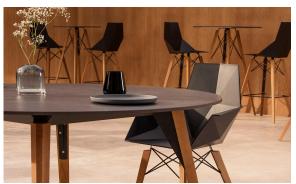

## Faz wood chair

by Ramón Esteve

Vondom's Faz collection, designed by Ramón Esteve, is one of the firm's most iconic collections. It stands out for its modular design and sophistication, representing harmony, serenity and timelessness through mineral and emphatic shapes. Faz transforms environments with its unique combination of material and light, creating an enveloping and exclusive atmosphere.

### legs

Ash Ref. VVAR03074

wood 1

wood 2

### **Ambients**