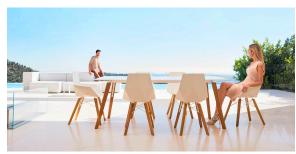

Products / Chairs / Faz Wood Chair

## Faz wood chair

by Ramón Esteve

Vondom's Faz collection, designed by Ramón Esteve, is one of the firm's most iconic collections. It stands out for its modular design and sophistication, representing harmony, serenity and timelessness through mineral and emphatic shapes. Faz transforms environments with its unique combination of material and light, creating an enveloping and exclusive atmosphere.



# **VOUDOM**

### Info

### Description

Weight: 4.4 Kg





### **Finishes**

#### finishes

BASIC PP Ref. 54295



Available in various colors

#### LACQUERED COLOR INJECTION PP Ref. 54295F





### legs

Ash Ref. VVAR03074





wood 1

wood 2

# **VOUDOM**

### **Ambients**