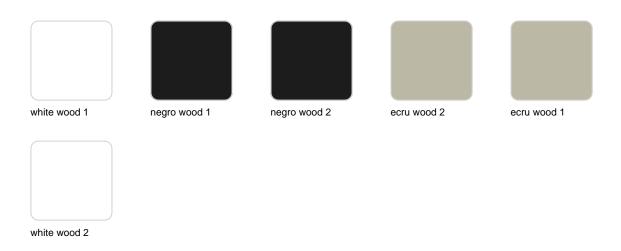

#### finishes

BASIC PP Ref. 54295

Available in various colors

### legs

Ash Ref. VVAR03074

wood 1

wood 2