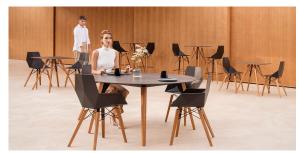

Products / Chairs / Faz Wood Chair

## Faz wood chair

by Ramón Esteve

Vondom's Faz collection, designed by Ramón Esteve, is one of the firm's most iconic collections. It stands out for its modular design and sophistication, representing harmony, serenity and timelessness through mineral and emphatic shapes. Faz transforms environments with its unique combination of material and light, creating an enveloping and exclusive atmosphere.



# **VOUDOM**

### Info

### Description

Weight: 4.4 Kg





### **Finishes**

#### finishes

BASIC PP Ref. 54295



Available in various colors

#### LACQUERED COLOR INJECTION PP Ref. 54295F





### legs

Ash Ref. VVAR03074





wood 1

wood 2

# **VOUDOM**

### **Ambients**