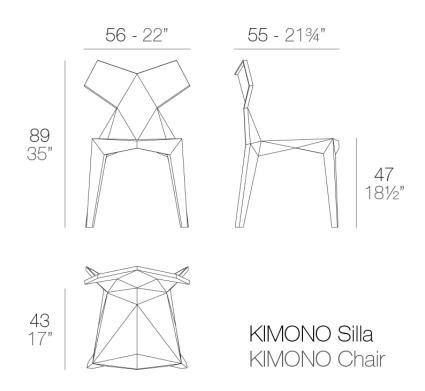

#### Description

Made from polypropylene and reinforced with fiberglass manufactured by gas injection. Stackable. Available in various colors. Suitable for indoor and outdoor use.

Weight: 5.1 Kg