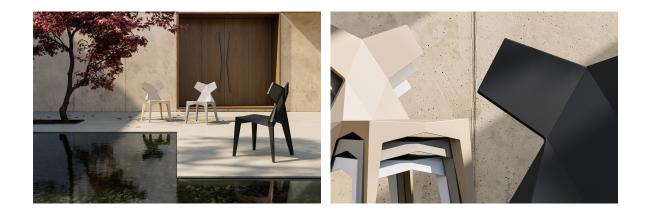

e reason for the reference to the Japanese garment, the fabrics of which are imbued with symbolism and history.



# **VOИDOM**

## Info

#### Description

Made from polypropylene and reinforced with fiberglass manufactured by gas injection. Stackable. Available in various colors. Suitable for indoor and outdoor use.

Weight: 5.1 Kg



## **VOИDOM**

## **Finishes**

| finishes               |       |       |       |         |  |
|------------------------|-------|-------|-------|---------|--|
| BASIC PP<br>Ref. 54299 |       |       |       |         |  |
|                        |       |       |       |         |  |
| ecru                   | black | white | crema | tortora |  |
|                        |       |       |       |         |  |

Available in various colors



### Ambients