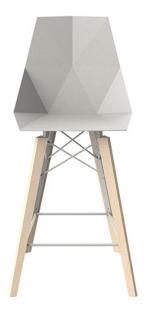

### Faz wood counter stool by Ramón Esteve

Faz is a modular collection of outdoor furniture and planters designed by <u>Ramón</u> <u>Esteve</u> for <u>Vondom</u>. He is the architect of harmony, serenity, timelessness and universality, and he has created mineral and emphatic shapes that make Faz a design that contextualizes with homes and installations. An ambience, encircling as a result of the blissful combination of the material and lighting, so that the sole sensation would be its fusion.