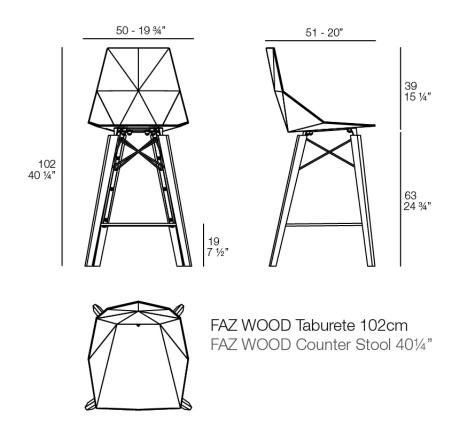

Products / Stools & Ottomans / Faz Wood Counter Stool

### Faz wood counter stool by Ramón Esteve

Faz is a modular collection of outdoor furniture and planters designed by <u>Ramón</u> <u>Esteve</u> for <u>Vondom</u>. He is the architect of harmony, serenity, timelessness and universality, and he has created mineral and emphatic shapes that make Faz a design that contextualizes with homes and installations. An ambience, encircling as a result of the blissful combination of the material and lighting, so that the sole sensation would be its fusion.



# **VOИDOM**

### Info

#### Description

Weight: 6.7 Kg



# **VOИDOM**

### **Finishes**

| finishes               |              |       |      |  |
|------------------------|--------------|-------|------|--|
| BASIC PP<br>Ref. 54303 |              |       |      |  |
|                        |              |       |      |  |
| white wood 2           | white wood 1 | black | ecru |  |

#### LACADO Ref. 54303F



#### legs

LEGS Ref. VVAR03078

## **VOИDOM**



### Ambients