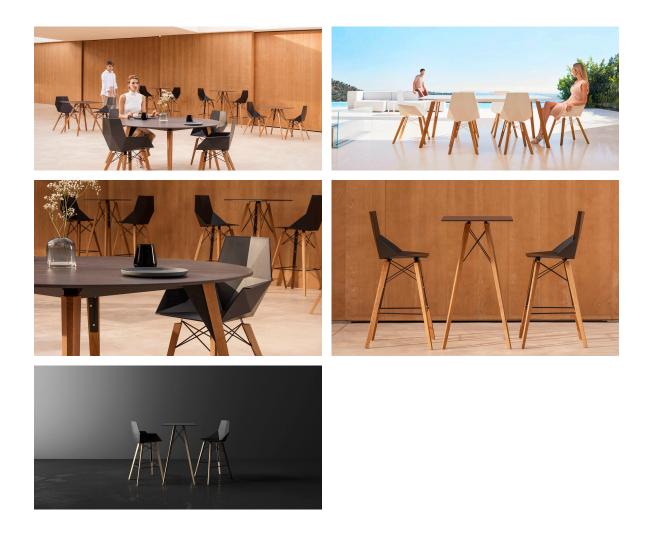

f harmony, serenity, timelessness and universality, and he has created mineral and emphatic shapes that make Faz a design that contextualizes with homes and installations. An ambience, encircling as a result of the blissful combination of the material and lighting, so that the sole sensation would be its fusion.



# **VOИDOM**

### Info

#### Description

Weight: 6.7 Kg



# **VOИDOM**

### **Finishes**

| finishes               |              |       |      |  |
|------------------------|--------------|-------|------|--|
| BASIC PP<br>Ref. 54303 |              |       |      |  |
|                        |              |       |      |  |
| white wood 2           | white wood 1 | black | ecru |  |

#### LACADO Ref. 54303F



#### legs

LEGS Ref. VVAR03078

## **VOИDOM**



### Ambients