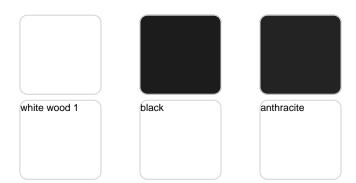

### **Finishes**

| finishes               |              |       |      |  |
|------------------------|--------------|-------|------|--|
| BASIC PP<br>Ref. 54303 |              |       |      |  |
|                        |              |       |      |  |
| white wood 2           | white wood 1 | black | ecru |  |