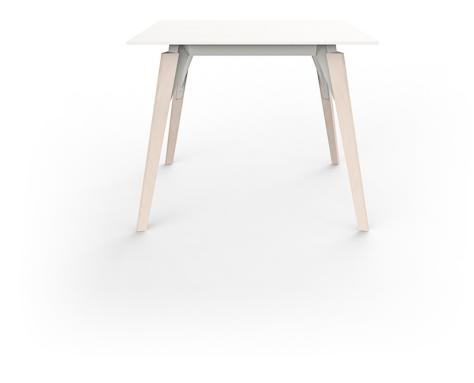

### Faz wood lounge table 90x90x74 by Ramón Esteve

Faz is a modular collection of outdoor furniture and planters designed by <u>Ramón</u> <u>Esteve</u> for <u>Vondom</u>. He is the architect of harmony, serenity, timelessness and universality, and he has created mineral and emphatic shapes that make Faz a design that contextualizes with homes and installations. An ambience, encircling as a result of the blissful combination of the material and lighting, so that the sole sensation would be its fusion.

#### Description

Weight: 25.29 Kg

FAZ WOOD Mesa Salón 90 x 90 FAZ WOOD Lounge Table 35 ½" x 35 ½"