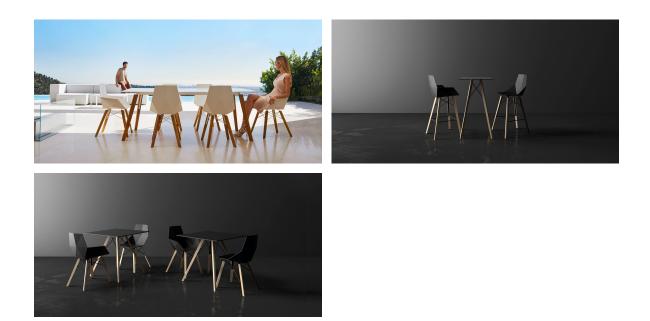

rsality, and he has created mineral and emphatic shapes that make Faz a design that contextualizes with homes and installations. An ambience, encircling as a result of the blissful combination of the material and lighting, so that the sole sensation would be its fusion.



# **VOИDOM**

### Info

#### Description

Weight: 25.29 Kg



FAZ WOOD Mesa Salón 90 x 90 FAZ WOOD Lounge Table 35 ½" x 35 ½"

## **VOИDOM**

### Finishes

finishes

HPL Ref. 54305

| white wood 2 | white wood 1 | black |
|--------------|--------------|-------|
|              |              |       |

HPL black edge

Solid Core Ref. 54305B



HPL solid core

DEKTON Ref. 54305M

## **VOИDOM**

| kelya | entzo | danae |
|-------|-------|-------|
|       |       |       |

Wooden base with ceramic surface



#### Ambients