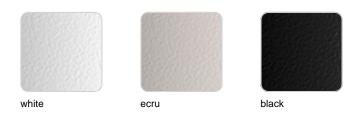

Products / Dining Tables / Faz Wood Lounge Table 100x100x74

# Faz wood lounge table 100x100x74

by Ramón Esteve

Vondom's Faz collection, designed by Ramón Esteve, is one of the firm's most iconic collections. It stands out for its modular design and sophistication, representing harmony, serenity and timelessness through mineral and emphatic shapes. Faz transforms environments with its unique combination of material and light, creating an enveloping and exclusive atmosphere.





## Info

## Description

Weight: 28.51 Kg



FAZ WOOD Mesa Salón 100 x 100 FAZ WOOD Lounge Table 39 ¼" x 39 ¼"

# **VOUDOM**

## **Finishes**

### tabletops

HPL Ref. 54306



### HPL black edge

#### Solid Core Ref. 54306B



# **VOUDOM**



**HPL** solid core

### estructura

#### ALUMINIUM Ref. VVAR03084



### legs

### Ash Ref. VVAR03080



# **VOUDOM**

## **Ambients**