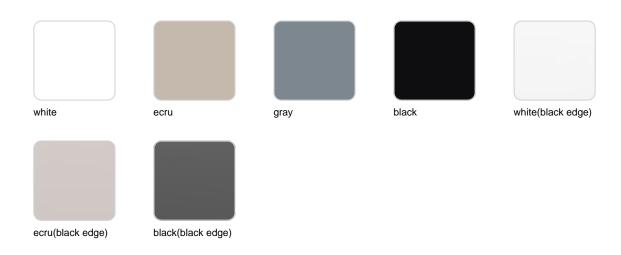

## **Finishes**

### tabletops

HPL Ref. 54306

### HPL black edge

#### Solid Core Ref. 54306B

# **VOUDOM**

**HPL** solid core