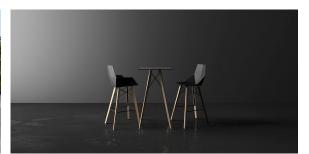

# Faz wood lounge table 100x100x74

by Ramón Esteve

Vondom's Faz collection, designed by Ramón Esteve, is one of the firm's most iconic collections. It stands out for its modular design and sophistication, representing harmony, serenity and timelessness through mineral and emphatic shapes. Faz transforms environments with its unique combination of material and light, creating an enveloping and exclusive atmosphere.

## **Ambients**