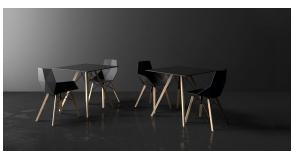

# Faz wood lounge table 100x100x74

by Ramón Esteve

Vondom's Faz collection, designed by Ramón Esteve, is one of the firm's most iconic collections. It stands out for its modular design and sophistication, representing harmony, serenity and timelessness through mineral and emphatic shapes. Faz transforms environments with its unique combination of material and light, creating an enveloping and exclusive atmosphere.

## **Ambients**