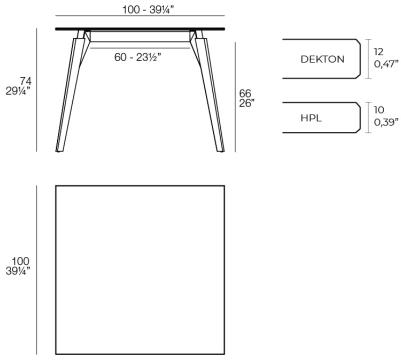

## Description

Weight: 28.51 Kg

FAZ WOOD Mesa Salón 100 x 100 FAZ WOOD Lounge Table 39 ¼" x 39 ¼"