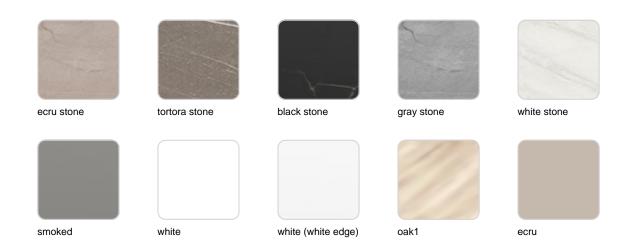

## **Finishes**

### estructura

#### ALUMINIUM Ref. VVAR03084

### legs

### Ash Ref. VVAR03080