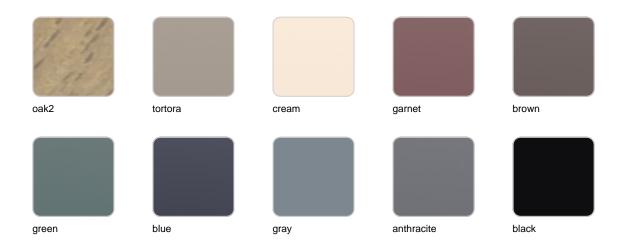

## **Finishes**

### tabletops

HPL Ref. 54306

### HPL black edge

#### Solid Core Ref. 54306B