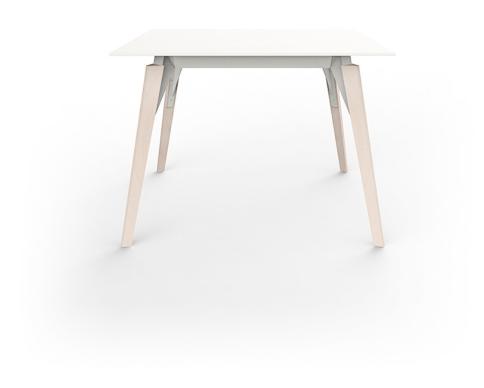

# Faz wood lounge table 100x100x74

by Ramón Esteve

Vondom's Faz collection, designed by Ramón Esteve, is one of the firm's most iconic collections. It stands out for its modular design and sophistication, representing harmony, serenity and timelessness through mineral and emphatic shapes. Faz transforms environments with its unique combination of material and light, creating an enveloping and exclusive atmosphere.

## Description

Weight: 28.51 Kg

FAZ WOOD Mesa Salón 100 x 100 FAZ WOOD Lounge Table 39 ¼" x 39 ¼"