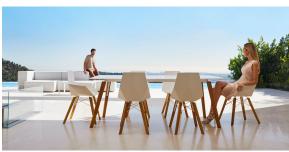

z wood lounge table 100x100x74

by Ramón Esteve

Vondom's Faz collection, designed by Ramón Esteve, is one of the firm's most iconic collections. It stands out for its modular design and sophistication, representing harmony, serenity and timelessness through mineral and emphatic shapes. Faz transforms environments with its unique combination of material and light, creating an enveloping and exclusive atmosphere.





## Info

## Description

Weight: 28.51 Kg



FAZ WOOD Mesa Salón 100 x 100 FAZ WOOD Lounge Table 39 ¼" x 39 ¼"

# **VOUDOM**

## **Finishes**

### tabletops

HPL Ref. 54306



### HPL black edge

#### Solid Core Ref. 54306B



# **VOUDOM**



**HPL** solid core

### estructura

#### ALUMINIUM Ref. VVAR03084



### legs

### Ash Ref. VVAR03080



# **VOUDOM**

## **Ambients**