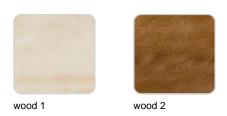

ood Lounge Table 100x100x74

# Faz wood lounge table 100x100x74

by Ramón Esteve

Vondom's Faz collection, designed by Ramón Esteve, is one of the firm's most iconic collections. It stands out for its modular design and sophistication, representing harmony, serenity and timelessness through mineral and emphatic shapes. Faz transforms environments with its unique combination of material and light, creating an enveloping and exclusive atmosphere.





## Info

## Description

Weight: 28.51 Kg



FAZ WOOD Mesa Salón 100 x 100 FAZ WOOD Lounge Table 39 ¼" x 39 ¼"

# **VOUDOM**

## **Finishes**

### tabletops

HPL Ref. 54306



### HPL black edge

#### Solid Core Ref. 54306B



# **VOUDOM**



**HPL** solid core

### estructura

#### ALUMINIUM Ref. VVAR03084



### legs

### Ash Ref. VVAR03080



# **VOUDOM**

## **Ambients**