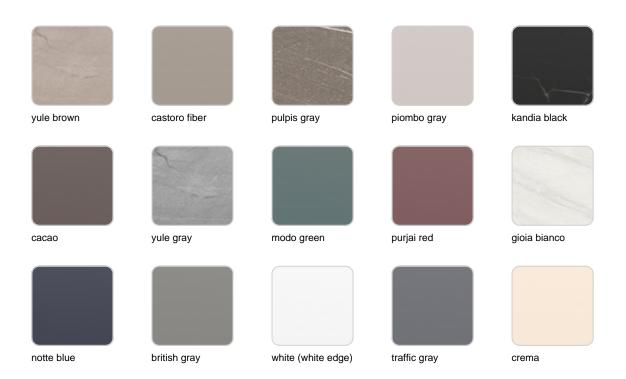

### **Finishes**

### tabletops

HPL Ref. 54307

HPL black edge

#### Solid Core Ref. 54307B

HPL solid core

Dekton Ref. 54307M

**CERAMIC SURFACE** 