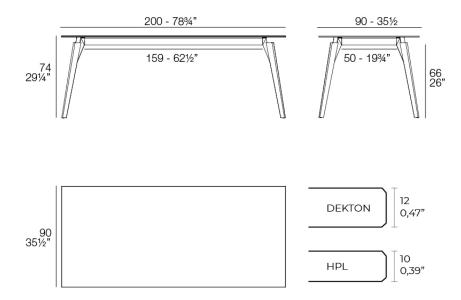

## Description

Weight: 42.8 Kg

FAZ WOOD Mesa Salón 200 x 90 FAZ WOOD Lounge Table 78 ¾" x 35 ½"