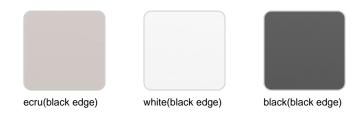

Products / Dining Tables / Faz Wood Lounge Table 200x90x74

# Faz wood lounge table 200x90x74

### by Ramón Esteve

Vondom's Faz collection, designed by Ramón Esteve, is one of the firm's most iconic collections. It stands out for its modular design and sophistication, representing harmony, serenity and timelessness through mineral and emphatic shapes. Faz transforms environments with its unique combination of material and light, creating an enveloping and exclusive atmosphere.





## Info

## Description

Weight: 42.8 Kg



FAZ WOOD Mesa Salón 200 x 90 FAZ WOOD Lounge Table 78 ¾" x 35 ½"



### **Finishes**

### tabletops

HPL Ref. 54307



HPL black edge

#### Solid Core Ref. 54307B









HPL solid core

Dekton Ref. 54307M







**CERAMIC SURFACE** 

### estructura

#### ALUMINIUM Ref. VVAR03084









## **Ambients**