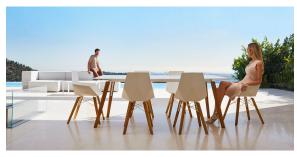

ge Table 200x90x74

# Faz wood lounge table 200x90x74

### by Ramón Esteve

Vondom's Faz collection, designed by Ramón Esteve, is one of the firm's most iconic collections. It stands out for its modular design and sophistication, representing harmony, serenity and timelessness through mineral and emphatic shapes. Faz transforms environments with its unique combination of material and light, creating an enveloping and exclusive atmosphere.





## Info

## Description

Weight: 42.8 Kg



FAZ WOOD Mesa Salón 200 x 90 FAZ WOOD Lounge Table 78 ¾" x 35 ½"



### **Finishes**

### tabletops

HPL Ref. 54307



HPL black edge

#### Solid Core Ref. 54307B









HPL solid core

Dekton Ref. 54307M







**CERAMIC SURFACE** 

### estructura

#### ALUMINIUM Ref. VVAR03084









## **Ambients**