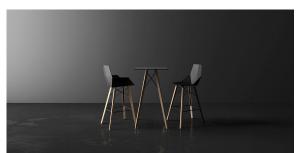

Table 200x90x74

# Faz wood lounge table 200x90x74

### by Ramón Esteve

Vondom's Faz collection, designed by Ramón Esteve, is one of the firm's most iconic collections. It stands out for its modular design and sophistication, representing harmony, serenity and timelessness through mineral and emphatic shapes. Faz transforms environments with its unique combination of material and light, creating an enveloping and exclusive atmosphere.





## Info

## Description

Weight: 42.8 Kg



FAZ WOOD Mesa Salón 200 x 90 FAZ WOOD Lounge Table 78 ¾" x 35 ½"



### **Finishes**

### tabletops

HPL Ref. 54307



HPL black edge

#### Solid Core Ref. 54307B









HPL solid core

Dekton Ref. 54307M







**CERAMIC SURFACE** 

### estructura

#### ALUMINIUM Ref. VVAR03084









## **Ambients**