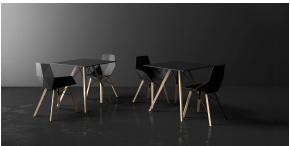

able 200x90x74

# Faz wood lounge table 200x90x74

### by Ramón Esteve

Vondom's Faz collection, designed by Ramón Esteve, is one of the firm's most iconic collections. It stands out for its modular design and sophistication, representing harmony, serenity and timelessness through mineral and emphatic shapes. Faz transforms environments with its unique combination of material and light, creating an enveloping and exclusive atmosphere.





## Info

## Description

Weight: 42.8 Kg



FAZ WOOD Mesa Salón 200 x 90 FAZ WOOD Lounge Table 78 ¾" x 35 ½"



### **Finishes**

### tabletops

HPL Ref. 54307



HPL black edge

#### Solid Core Ref. 54307B









HPL solid core

Dekton Ref. 54307M







**CERAMIC SURFACE** 

### estructura

#### ALUMINIUM Ref. VVAR03084









## **Ambients**