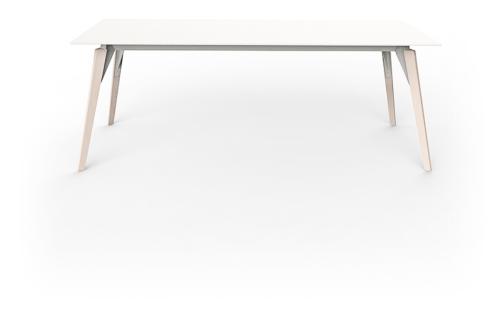

# Faz wood lounge table 200x90x74

### by Ramón Esteve

Vondom's Faz collection, designed by Ramón Esteve, is one of the firm's most iconic collections. It stands out for its modular design and sophistication, representing harmony, serenity and timelessness through mineral and emphatic shapes. Faz transforms environments with its unique combination of material and light, creating an enveloping and exclusive atmosphere.