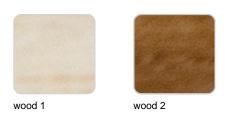

ducts / Dining Tables / Faz Wood Lounge Table 200x100x74

# Faz wood lounge table 200x100x74

by Ramón Esteve

Vondom's Faz collection, designed by Ramón Esteve, is one of the firm's most iconic collections. It stands out for its modular design and sophistication, representing harmony, serenity and timelessness through mineral and emphatic shapes. Faz transforms environments with its unique combination of material and light, creating an enveloping and exclusive atmosphere.



## Info

### Description

Weight: 45.86 Kg



FAZ WOOD Mesa Salón 200 x 100 FAZ WOOD Lounge Table 78 ¾" x 39 ¼"

### **Finishes**

### tabletops

HPL Ref. 54308



#### HPL black edge

#### Solid Core Ref. 54308B





HPL solid core

#### estructura

#### ALUMINIUM Ref. VVAR03084



### legs

#### Ash Ref. VVAR03080



### **Ambients**