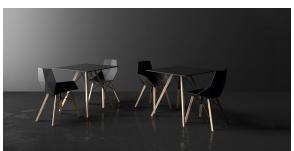

# Faz wood lounge table 200x100x74

by Ramón Esteve

Vondom's Faz collection, designed by Ramón Esteve, is one of the firm's most iconic collections. It stands out for its modular design and sophistication, representing harmony, serenity and timelessness through mineral and emphatic shapes. Faz transforms environments with its unique combination of material and light, creating an enveloping and exclusive atmosphere.

### **Ambients**