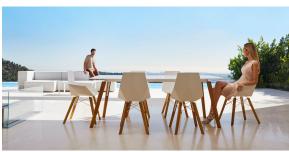

s / Faz Wood Lounge Table 200x100x74

# Faz wood lounge table 200x100x74

by Ramón Esteve

Vondom's Faz collection, designed by Ramón Esteve, is one of the firm's most iconic collections. It stands out for its modular design and sophistication, representing harmony, serenity and timelessness through mineral and emphatic shapes. Faz transforms environments with its unique combination of material and light, creating an enveloping and exclusive atmosphere.



## Info

### Description

Weight: 45.86 Kg



FAZ WOOD Mesa Salón 200 x 100 FAZ WOOD Lounge Table 78 ¾" x 39 ¼"

### **Finishes**

### tabletops

HPL Ref. 54308



#### HPL black edge

#### Solid Core Ref. 54308B





HPL solid core

#### estructura

#### ALUMINIUM Ref. VVAR03084



### legs

#### Ash Ref. VVAR03080



### **Ambients**