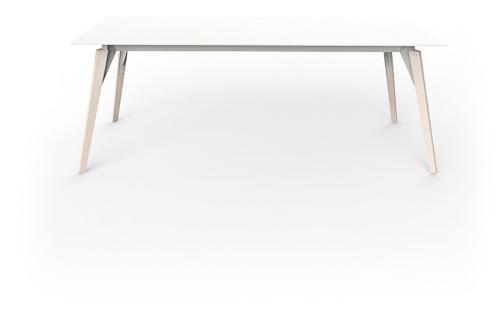

# Faz wood lounge table 200x100x74

by Ramón Esteve

Vondom's Faz collection, designed by Ramón Esteve, is one of the firm's most iconic collections. It stands out for its modular design and sophistication, representing harmony, serenity and timelessness through mineral and emphatic shapes. Faz transforms environments with its unique combination of material and light, creating an enveloping and exclusive atmosphere.