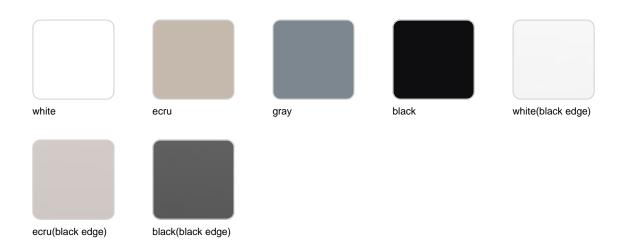

### tabletops

HPL Ref. 54308

#### HPL black edge

#### Solid Core Ref. 54308B

HPL solid core