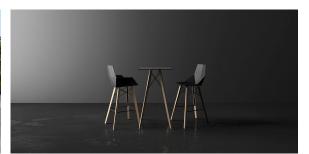

# Faz wood lounge table 200x100x74

by Ramón Esteve

Vondom's Faz collection, designed by Ramón Esteve, is one of the firm's most iconic collections. It stands out for its modular design and sophistication, representing harmony, serenity and timelessness through mineral and emphatic shapes. Faz transforms environments with its unique combination of material and light, creating an enveloping and exclusive atmosphere.

### **Ambients**