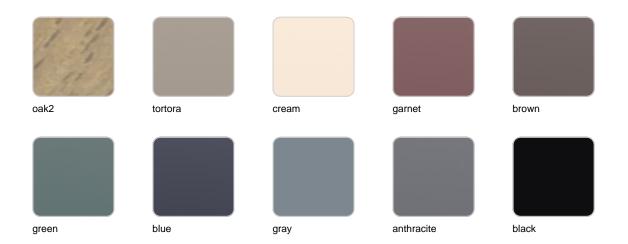

### **Finishes**

### tabletops

HPL Ref. 54308

#### HPL black edge

#### Solid Core Ref. 54308B

HPL solid core