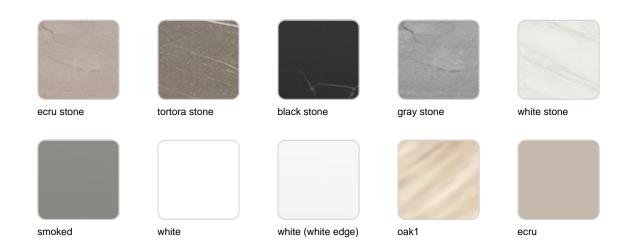

Products / Dining Tables / Faz Wood Lounge Table 200x100x74

# Faz wood lounge table 200x100x74

by Ramón Esteve

Vondom's Faz collection, designed by Ramón Esteve, is one of the firm's most iconic collections. It stands out for its modular design and sophistication, representing harmony, serenity and timelessness through mineral and emphatic shapes. Faz transforms environments with its unique combination of material and light, creating an enveloping and exclusive atmosphere.



## Info

### Description

Weight: 45.86 Kg



FAZ WOOD Mesa Salón 200 x 100 FAZ WOOD Lounge Table 78 ¾" x 39 ¼"

### **Finishes**

### tabletops

HPL Ref. 54308



#### HPL black edge

#### Solid Core Ref. 54308B





HPL solid core

#### estructura

#### ALUMINIUM Ref. VVAR03084



### legs

#### Ash Ref. VVAR03080



### **Ambients**