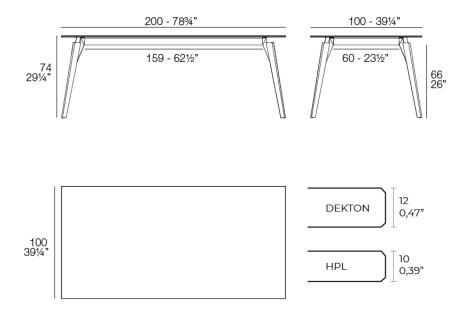

### Description

Weight: 45.86 Kg

FAZ WOOD Mesa Salón 200 x 100 FAZ WOOD Lounge Table 78 ¾" x 39 ¼"