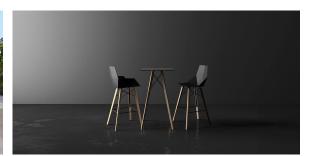

its modular design and sophistication, representing harmony, serenity and timelessness through mineral and emphatic shapes. Faz transforms environments with its unique combination of material and light, creating an enveloping and exclusive atmosphere.





## Info

## Description

Weight: 10.05 Kg



FAZ WOOD Mesa Comedor 60 x 60 FAZ WOOD Dinning table 23 ½" x 23 ½"



## **Finishes**

## tabletops

**HPL** 

Ref. 54309









HPL black edge

Solid Core Ref. 54309B









HPL solid core

#### estructura

ALUMINIUM Ref. VVAR03083

# **VOUDOM**







legs

#### Ash Ref. VVAR03081





## tabletops

#### Solid Core Ref. VVAR02349





gray stone

















## **VOUDOM**



HPL Ref. VVAR02349



HPL black edge

#### Solid Core wood Ref. VVAR02349



# **VOUDOM**

## **Ambients**