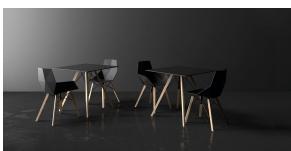

s modular design and sophistication, representing harmony, serenity and timelessness through mineral and emphatic shapes. Faz transforms environments with its unique combination of material and light, creating an enveloping and exclusive atmosphere.





## Info

## Description

Weight: 10.05 Kg



FAZ WOOD Mesa Comedor 60 x 60 FAZ WOOD Dinning table 23 ½" x 23 ½"



## **Finishes**

## tabletops

**HPL** 

Ref. 54309









HPL black edge

Solid Core Ref. 54309B









HPL solid core

#### estructura

ALUMINIUM Ref. VVAR03083

# **VOUDOM**







legs

#### Ash Ref. VVAR03081





## tabletops

#### Solid Core Ref. VVAR02349





gray stone

















## **VOUDOM**



HPL Ref. VVAR02349



HPL black edge

#### Solid Core wood Ref. VVAR02349



# **VOUDOM**

## **Ambients**