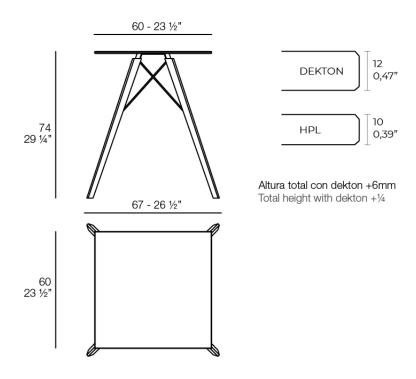

## Description

Weight: 10.05 Kg

FAZ WOOD Mesa Comedor 60 x 60 FAZ WOOD Dinning table 23 ½" x 23 ½"