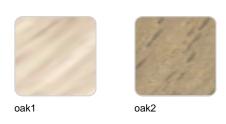

nic collections. It stands out for its modular design and sophistication, representing harmony, serenity and timelessness through mineral and emphatic shapes. Faz transforms environments with its unique combination of material and light, creating an enveloping and exclusive atmosphere.





## Info

## Description

Weight: 10.05 Kg



FAZ WOOD Mesa Comedor 60 x 60 FAZ WOOD Dinning table 23 ½" x 23 ½"



## **Finishes**

## tabletops

**HPL** 

Ref. 54309









HPL black edge

Solid Core Ref. 54309B









HPL solid core

#### estructura

ALUMINIUM Ref. VVAR03083

# **VOUDOM**







legs

#### Ash Ref. VVAR03081





## tabletops

#### Solid Core Ref. VVAR02349





gray stone

















## **VOUDOM**



HPL Ref. VVAR02349



HPL black edge

#### Solid Core wood Ref. VVAR02349



# **VOUDOM**

## **Ambients**