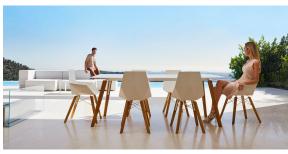

r its modular design and sophistication, representing harmony, serenity and timelessness through mineral and emphatic shapes. Faz transforms environments with its unique combination of material and light, creating an enveloping and exclusive atmosphere.





## Info

## Description

Weight: 10.05 Kg



FAZ WOOD Mesa Comedor 60 x 60 FAZ WOOD Dinning table 23 ½" x 23 ½"



## **Finishes**

## tabletops

**HPL** 

Ref. 54309









HPL black edge

Solid Core Ref. 54309B









HPL solid core

#### estructura

ALUMINIUM Ref. VVAR03083

# **VOUDOM**







legs

#### Ash Ref. VVAR03081





## tabletops

#### Solid Core Ref. VVAR02349





gray stone

















## **VOUDOM**



HPL Ref. VVAR02349



HPL black edge

#### Solid Core wood Ref. VVAR02349



# **VOUDOM**

## **Ambients**