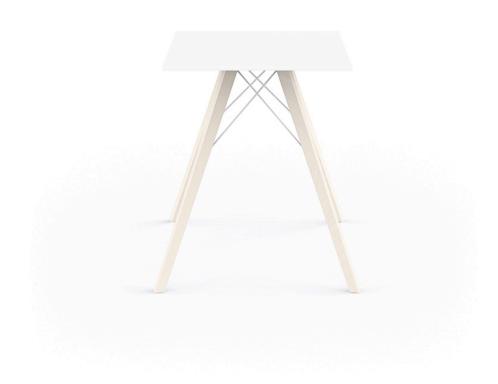

# Faz wood dining table 60x60x74

by Ramón Esteve

Vondom's Faz collection, designed by Ramón Esteve, is one of the firm's most iconic collections. It stands out for its modular design and sophistication, representing harmony, serenity and timelessness through mineral and emphatic shapes. Faz transforms environments with its unique combination of material and light, creating an enveloping and exclusive atmosphere.

## Description

Weight: 10.05 Kg

FAZ WOOD Mesa Comedor 60 x 60 FAZ WOOD Dinning table 23 ½" x 23 ½"