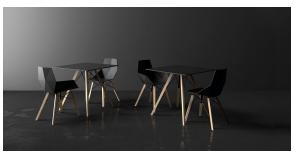

# Faz wood dining table ø60×74

by Ramón Esteve

Faz is a modular collection of outdoor furniture and planters designed by <u>Ramón</u> <u>Esteve</u> for <u>Vondom</u>. He is the architect of harmony, serenity, timelessness and universality, and he has created mineral and emphatic shapes that make Faz a design that contextualizes with homes and installations. An ambience, encircling as a result of the blissful combination of the material and lighting, so that the sole sensation would be its fusion.

#### **Ambients**