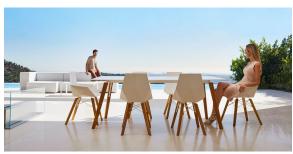

al and emphatic shapes that make Faz a design that contextualizes with homes and installations. An ambience, encircling as a result of the blissful combination of the material and lighting, so that the sole sensation would be its fusion.





### Info

#### Description

Weight: 9.05 Kg



FAZ WOOD Mesa Comedor Ø60 FAZ WOOD Dinning table Ø23 ½"

## **VOUDOM**

#### **Finishes**

| finishes          |              |       |  |  |
|-------------------|--------------|-------|--|--|
| HPL<br>Ref. 54310 |              |       |  |  |
|                   |              |       |  |  |
| white wood 2      | white wood 1 | black |  |  |

HPL black edge

Solid Core Ref. 54310B



HPL solid core

DEKTON Ref. 54310M

## **VOUDOM**



Wooden base with ceramic surface

## **VOUDOM**

#### **Ambients**