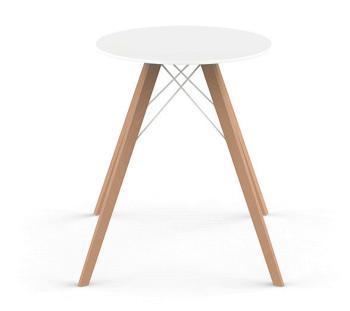

# Faz wood dining table ø60×74

by Ramón Esteve

Faz is a modular collection of outdoor furniture and planters designed by <u>Ramón</u> <u>Esteve</u> for <u>Vondom</u>. He is the architect of harmony, serenity, timelessness and universality, and he has created mineral and emphatic shapes that make Faz a design that contextualizes with homes and installations. An ambience, encircling as a result of the blissful combination of the material and lighting, so that the sole sensation would be its fusion.

#### Description

Weight: 9.05 Kg

FAZ WOOD Mesa Comedor Ø60 FAZ WOOD Dinning table Ø23 ½"