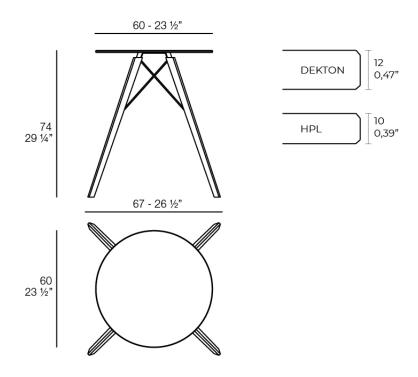

#### Description

Weight: 9.05 Kg

FAZ WOOD Mesa Comedor Ø60 FAZ WOOD Dinning table Ø23 ½"