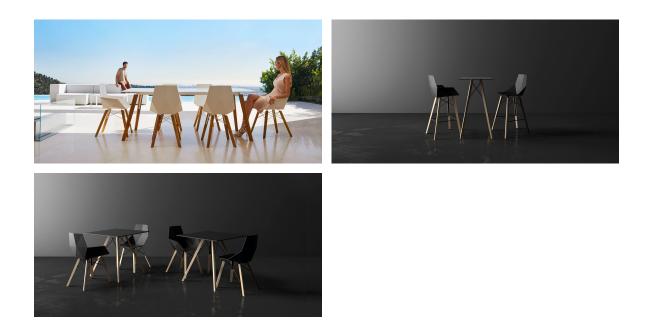

## Faz wood dining table Ø70×74 by Ramón Esteve

Vondom's Faz collection, designed by Ramón Esteve, is one of the firm's most iconic collections. It stands out for its modular design and sophistication, representing harmony, serenity and timelessness through mineral and emphatic shapes. Faz transforms environments with its unique combination of material and light, creating an enveloping and exclusive atmosphere.

## Ambients