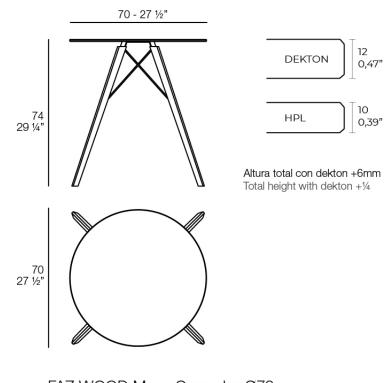

Products / Dining Tables / Faz Wood Dining Table Ø70×74

## Faz wood dining table Ø70×74 by Ramón Esteve

Vondom's Faz collection, designed by Ramón Esteve, is one of the firm's most iconic collections. It stands out for its modular design and sophistication, representing harmony, serenity and timelessness through mineral and emphatic shapes. Faz transforms environments with its unique combination of material and light, creating an enveloping and exclusive atmosphere.



# **VOИDOM**

## Info

### Description

Weight: 10.58 Kg





# **VOИDOM**

## Finishes

tabletops

HPL
Ref. 54312
Image: Solid Core
Ref. 54312B



# **VOИDOM**

| ecru  | tortora | cream | garnet     | brown |
|-------|---------|-------|------------|-------|
| green | blue    | gray  | anthracite | black |

HPL solid core

#### estructura

#### ALUMINIUM Ref. VVAR03083



### legs

#### Ash Ref. VVAR03081



wood 1

wood 2



## Ambients