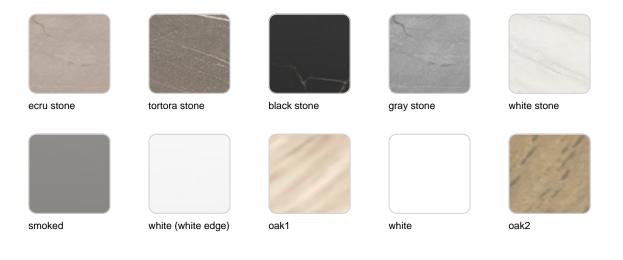

## Finishes

tabletops

HPL
Ref. 54312
Image: Solid Core
Ref. 54312B

# **VOИDOM**

| ecru  | tortora | cream | garnet     | brown |
|-------|---------|-------|------------|-------|
| green | blue    | gray  | anthracite | black |

HPL solid core