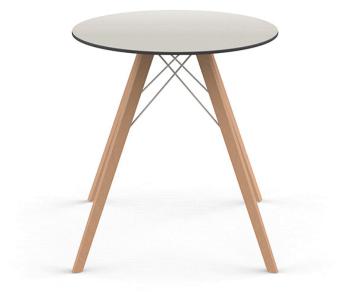

## Faz wood dining table Ø70×74 by Ramón Esteve

Vondom's Faz collection, designed by Ramón Esteve, is one of the firm's most iconic collections. It stands out for its modular design and sophistication, representing harmony, serenity and timelessness through mineral and emphatic shapes. Faz transforms environments with its unique combination of material and light, creating an enveloping and exclusive atmosphere.