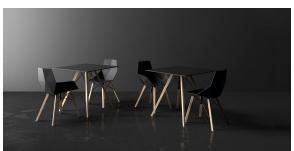

# Faz wood dining table 80x80x74

by Ramón Esteve

Vondom's Faz collection, designed by Ramón Esteve, is one of the firm's most iconic collections. It stands out for its modular design and sophistication, representing harmony, serenity and timelessness through mineral and emphatic shapes. Faz transforms environments with its unique combination of material and light, creating an enveloping and exclusive atmosphere.

## **Ambients**