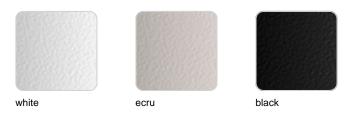

Products / Dining Tables / Faz Wood Dining Table 80x80x74

# Faz wood dining table 80x80x74

by Ramón Esteve

Vondom's Faz collection, designed by Ramón Esteve, is one of the firm's most iconic collections. It stands out for its modular design and sophistication, representing harmony, serenity and timelessness through mineral and emphatic shapes. Faz transforms environments with its unique combination of material and light, creating an enveloping and exclusive atmosphere.





## Info

### Description

Weight: 14.15 Kg



FAZ WOOD Mesa Comedor 80 x 80 FAZ WOOD Dinning table 31 ½" x 31 ½"

# **VOUDOM**

## **Finishes**

### tabletops

HPL Ref. 54313



### HPL black edge

#### Solid Core Ref. 54313B



# **VOUDOM**



**HPL** solid core

### estructura

#### ALUMINIUM Ref. VVAR03083



### legs

### Ash Ref. VVAR03081



# **VOUDOM**

## **Ambients**