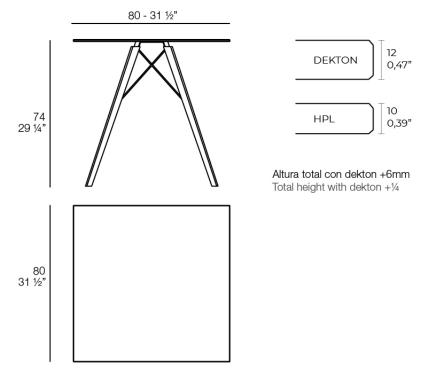

### Description

Weight: 14.15 Kg

FAZ WOOD Mesa Comedor 80 x 80 FAZ WOOD Dinning table 31 ½" x 31 ½"