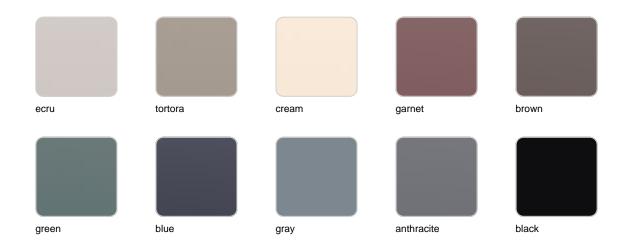

Products / Dining Tables / Faz Wood Dining Table 80x80x74

# Faz wood dining table 80x80x74

by Ramón Esteve

Vondom's Faz collection, designed by Ramón Esteve, is one of the firm's most iconic collections. It stands out for its modular design and sophistication, representing harmony, serenity and timelessness through mineral and emphatic shapes. Faz transforms environments with its unique combination of material and light, creating an enveloping and exclusive atmosphere.





## Info

### Description

Weight: 14.15 Kg



FAZ WOOD Mesa Comedor 80 x 80 FAZ WOOD Dinning table 31 ½" x 31 ½"

# **VOUDOM**

## **Finishes**

### tabletops

HPL Ref. 54313



### HPL black edge

#### Solid Core Ref. 54313B



# **VOUDOM**



**HPL** solid core

### estructura

#### ALUMINIUM Ref. VVAR03083



### legs

### Ash Ref. VVAR03081



# **VOUDOM**

## **Ambients**