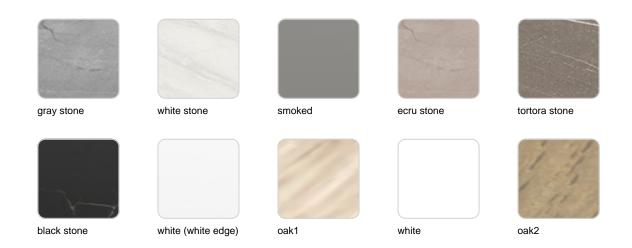

## **Finishes**

### tabletops

HPL Ref. 54313

### HPL black edge

#### Solid Core Ref. 54313B

# **VOUDOM**

**HPL** solid core