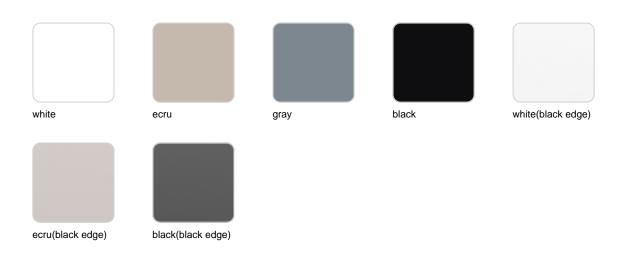

## **Finishes**

### tabletops

HPL Ref. 54313

### HPL black edge

#### Solid Core Ref. 54313B

# **VOUDOM**

**HPL** solid core