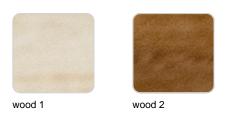

Wood Dining Table 80x80x74

# Faz wood dining table 80x80x74

by Ramón Esteve

Vondom's Faz collection, designed by Ramón Esteve, is one of the firm's most iconic collections. It stands out for its modular design and sophistication, representing harmony, serenity and timelessness through mineral and emphatic shapes. Faz transforms environments with its unique combination of material and light, creating an enveloping and exclusive atmosphere.





## Info

### Description

Weight: 14.15 Kg



FAZ WOOD Mesa Comedor 80 x 80 FAZ WOOD Dinning table 31 ½" x 31 ½"

# **VOUDOM**

## **Finishes**

### tabletops

HPL Ref. 54313



### HPL black edge

#### Solid Core Ref. 54313B



# **VOUDOM**



**HPL** solid core

### estructura

#### ALUMINIUM Ref. VVAR03083



### legs

### Ash Ref. VVAR03081



# **VOUDOM**

## **Ambients**