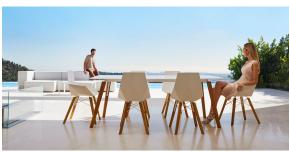

z wood dining table 80x80x74

by Ramón Esteve

Vondom's Faz collection, designed by Ramón Esteve, is one of the firm's most iconic collections. It stands out for its modular design and sophistication, representing harmony, serenity and timelessness through mineral and emphatic shapes. Faz transforms environments with its unique combination of material and light, creating an enveloping and exclusive atmosphere.





## Info

### Description

Weight: 14.15 Kg



FAZ WOOD Mesa Comedor 80 x 80 FAZ WOOD Dinning table 31 ½" x 31 ½"

# **VOUDOM**

## **Finishes**

### tabletops

HPL Ref. 54313



### HPL black edge

#### Solid Core Ref. 54313B



# **VOUDOM**



**HPL** solid core

### estructura

#### ALUMINIUM Ref. VVAR03083



### legs

### Ash Ref. VVAR03081



# **VOUDOM**

## **Ambients**