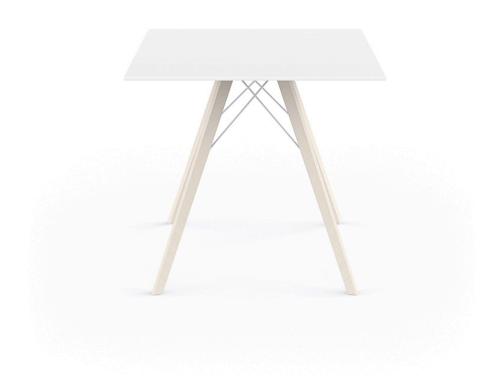

# Faz wood dining table 80x80x74

by Ramón Esteve

Vondom's Faz collection, designed by Ramón Esteve, is one of the firm's most iconic collections. It stands out for its modular design and sophistication, representing harmony, serenity and timelessness through mineral and emphatic shapes. Faz transforms environments with its unique combination of material and light, creating an enveloping and exclusive atmosphere.

### Description

Weight: 14.15 Kg

FAZ WOOD Mesa Comedor 80 x 80 FAZ WOOD Dinning table 31 ½" x 31 ½"