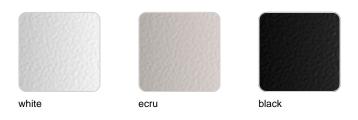

Products / Dining Tables / Faz Wood Dining Table Ø80x74

# Faz wood dining table ø80×74

by Ramón Esteve

Vondom's Faz collection, designed by Ramón Esteve, is one of the firm's most iconic collections. It stands out for its modular design and sophistication, representing harmony, serenity and timelessness through mineral and emphatic shapes. Faz transforms environments with its unique combination of material and light, creating an enveloping and exclusive atmosphere.





## Info

### Description

Weight: 12.26 Kg



FAZ WOOD Mesa Comedor Ø80 FAZ WOOD Dinning table Ø31 ½"

# **VOUDOM**

## **Finishes**

### tabletops

HPL Ref. 54314



### HPL black edge

#### Solid Core Ref. 54314B



# **VOUDOM**



**HPL** solid core

### estructura

#### ALUMINIUM Ref. VVAR03083



### legs

### Ash Ref. VVAR03081



# **VOUDOM**

## **Ambients**