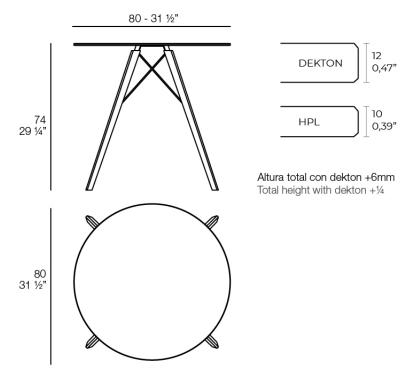

### Description

Weight: 12.26 Kg

FAZ WOOD Mesa Comedor Ø80 FAZ WOOD Dinning table Ø31 ½"