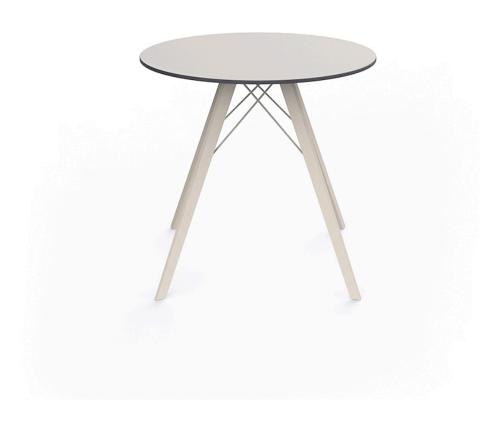

# Faz wood dining table ø80×74

by Ramón Esteve

Vondom's Faz collection, designed by Ramón Esteve, is one of the firm's most iconic collections. It stands out for its modular design and sophistication, representing harmony, serenity and timelessness through mineral and emphatic shapes. Faz transforms environments with its unique combination of material and light, creating an enveloping and exclusive atmosphere.

### Description

Weight: 12.26 Kg

FAZ WOOD Mesa Comedor Ø80 FAZ WOOD Dinning table Ø31 ½"