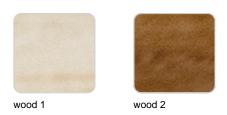

ng Tables / Faz Wood Dining Table Ø80x74

# Faz wood dining table ø80×74

by Ramón Esteve

Vondom's Faz collection, designed by Ramón Esteve, is one of the firm's most iconic collections. It stands out for its modular design and sophistication, representing harmony, serenity and timelessness through mineral and emphatic shapes. Faz transforms environments with its unique combination of material and light, creating an enveloping and exclusive atmosphere.





## Info

### Description

Weight: 12.26 Kg



FAZ WOOD Mesa Comedor Ø80 FAZ WOOD Dinning table Ø31 ½"

# **VOUDOM**

## **Finishes**

### tabletops

HPL Ref. 54314



### HPL black edge

#### Solid Core Ref. 54314B



# **VOUDOM**



**HPL** solid core

### estructura

#### ALUMINIUM Ref. VVAR03083



### legs

### Ash Ref. VVAR03081



# **VOUDOM**

## **Ambients**