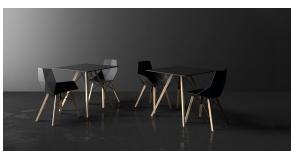

# Faz wood dining table ø80×74

by Ramón Esteve

Vondom's Faz collection, designed by Ramón Esteve, is one of the firm's most iconic collections. It stands out for its modular design and sophistication, representing harmony, serenity and timelessness through mineral and emphatic shapes. Faz transforms environments with its unique combination of material and light, creating an enveloping and exclusive atmosphere.

## **Ambients**