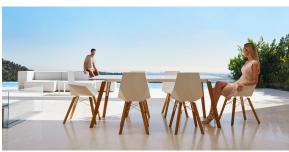

Ø80x74

# Faz wood dining table ø80×74

by Ramón Esteve

Vondom's Faz collection, designed by Ramón Esteve, is one of the firm's most iconic collections. It stands out for its modular design and sophistication, representing harmony, serenity and timelessness through mineral and emphatic shapes. Faz transforms environments with its unique combination of material and light, creating an enveloping and exclusive atmosphere.





## Info

### Description

Weight: 12.26 Kg



FAZ WOOD Mesa Comedor Ø80 FAZ WOOD Dinning table Ø31 ½"

# **VOUDOM**

## **Finishes**

### tabletops

HPL Ref. 54314



### HPL black edge

#### Solid Core Ref. 54314B



# **VOUDOM**



**HPL** solid core

### estructura

#### ALUMINIUM Ref. VVAR03083



### legs

### Ash Ref. VVAR03081



# **VOUDOM**

## **Ambients**