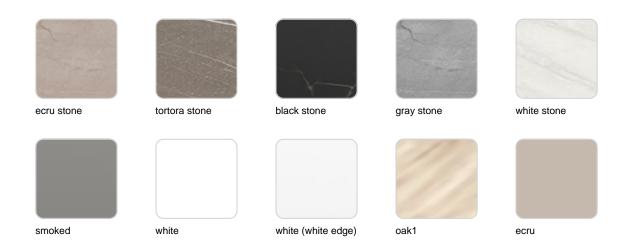

## **Finishes**

### estructura

#### ALUMINIUM Ref. VVAR03083

### legs

### Ash Ref. VVAR03081