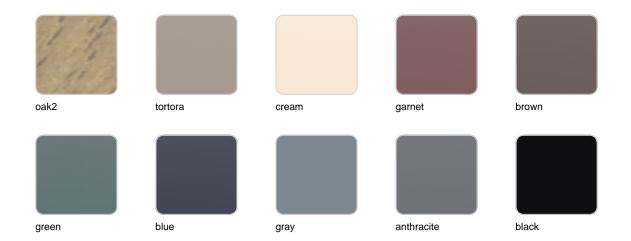

Products / Dining Tables / Faz Wood Dining Table Ø80x74

# Faz wood dining table ø80×74

by Ramón Esteve

Vondom's Faz collection, designed by Ramón Esteve, is one of the firm's most iconic collections. It stands out for its modular design and sophistication, representing harmony, serenity and timelessness through mineral and emphatic shapes. Faz transforms environments with its unique combination of material and light, creating an enveloping and exclusive atmosphere.





## Info

### Description

Weight: 12.26 Kg



FAZ WOOD Mesa Comedor Ø80 FAZ WOOD Dinning table Ø31 ½"

# **VOUDOM**

## **Finishes**

### tabletops

HPL Ref. 54314



### HPL black edge

#### Solid Core Ref. 54314B



# **VOUDOM**



**HPL** solid core

### estructura

#### ALUMINIUM Ref. VVAR03083



### legs

### Ash Ref. VVAR03081



# **VOUDOM**

## **Ambients**