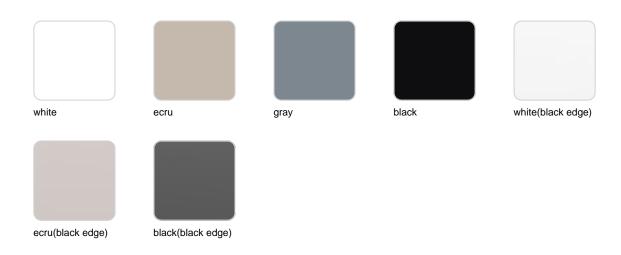

## **Finishes**

### tabletops

HPL Ref. 54314

### HPL black edge

#### Solid Core Ref. 54314B

# **VOUDOM**

**HPL** solid core