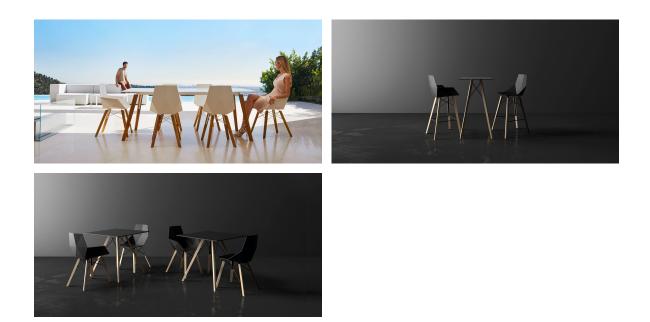

y, serenity, timelessness and universality, and he has created mineral and emphatic shapes that make Faz a design that contextualizes with homes and installations. An ambience, encircling as a result of the blissful combination of the material and lighting, so that the sole sensation would be its fusion.



# **VOИDOM**

### Info

#### Description

Weight: 9.04 Kg



FAZ WOOD Dinning table Ø19 ¾"

## **VOИDOM**

### Finishes

finishes

HPL Ref. 54316

| white wood 2 | white wood 1 | black |
|--------------|--------------|-------|
|              |              |       |

HPL black edge

Solid Core Ref. 54316B



HPL solid core

DEKTON Ref. 54316M

## **VOИDOM**

| kelya | entzo | danae |
|-------|-------|-------|
|       |       |       |

Wooden base with ceramic surface



#### Ambients