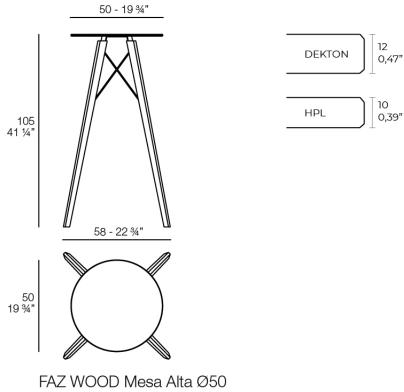

Products / High Tables / Faz Wood High Table ø50×105

### Faz wood high table Ø50×105 by Ramón Esteve

Faz is a modular collection of outdoor furniture and planters designed by <u>Ramón</u> <u>Esteve</u> for <u>Vondom</u>. He is the architect of harmony, serenity, timelessness and universality, and he has created mineral and emphatic shapes that make Faz a design that contextualizes with homes and installations. An ambience, encircling as a result of the blissful combination of the material and lighting, so that the sole sensation would be its fusion.



# **VOИDOM**

### Info

#### Description

Weight: 9.04 Kg



FAZ WOOD Dinning table Ø19 ¾"

## **VOИDOM**

### Finishes

finishes

HPL Ref. 54316

| white wood 2 | white wood 1 | black |
|--------------|--------------|-------|
|              |              |       |

HPL black edge

Solid Core Ref. 54316B



HPL solid core

DEKTON Ref. 54316M

## **VOИDOM**

| kelya | entzo | danae |
|-------|-------|-------|
|       |       |       |

Wooden base with ceramic surface



#### Ambients