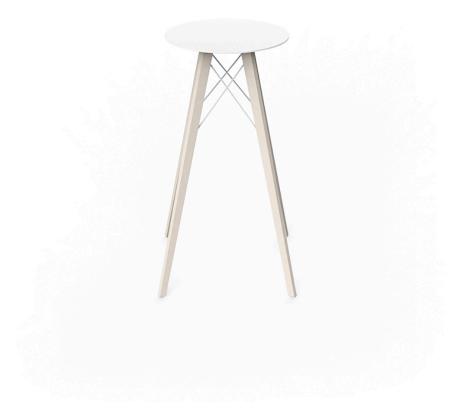

### Faz wood high table Ø50×105 by Ramón Esteve

Faz is a modular collection of outdoor furniture and planters designed by <u>Ramón</u> <u>Esteve</u> for <u>Vondom</u>. He is the architect of harmony, serenity, timelessness and universality, and he has created mineral and emphatic shapes that make Faz a design that contextualizes with homes and installations. An ambience, encircling as a result of the blissful combination of the material and lighting, so that the sole sensation would be its fusion.

#### Description

Weight: 9.04 Kg

FAZ WOOD Dinning table Ø19 ¾"