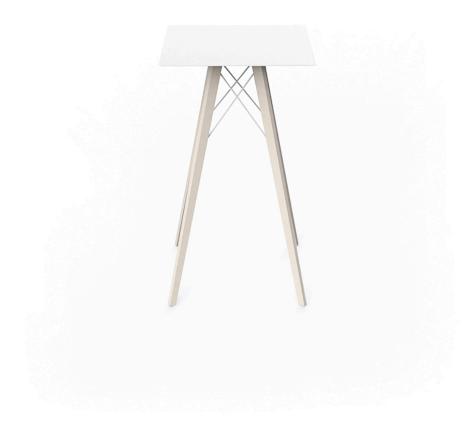

## Faz wood high table 60x60x105

by Ramón Esteve

Faz is a modular collection of outdoor furniture and planters designed by <u>Ramón</u> <u>Esteve</u> for <u>Vondom</u>. He is the architect of harmony, serenity, timelessness and universality, and he has created mineral and emphatic shapes that make Faz a design that contextualizes with homes and installations. An ambience, encircling as a result of the blissful combination of the material and lighting, so that the sole sensation would be its fusion.

# **VOUDOM**

Wooden base with ceramic surface