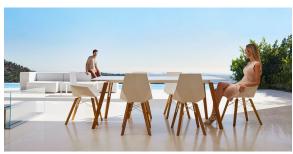

ed mineral and emphatic shapes that make Faz a design that contextualizes with homes and installations. An ambience, encircling as a result of the blissful combination of the material and lighting, so that the sole sensation would be its fusion.





### Info

#### Description

Weight: 11.19 Kg



# **VOUDOM**

#### **Finishes**

| finishes          |              |       |  |  |
|-------------------|--------------|-------|--|--|
|                   |              |       |  |  |
| HPL<br>Ref. 54317 |              |       |  |  |
|                   |              |       |  |  |
| white wood 2      | white wood 1 | black |  |  |

HPL black edge

Solid Core Ref. 54317B



HPL solid core

DEKTON Ref. 54317M

# **VOUDOM**



Wooden base with ceramic surface

# **VOUDOM**

#### **Ambients**