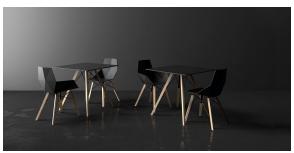

ineral and emphatic shapes that make Faz a design that contextualizes with homes and installations. An ambience, encircling as a result of the blissful combination of the material and lighting, so that the sole sensation would be its fusion.





### Info

#### Description

Weight: 11.19 Kg



# **VOUDOM**

#### **Finishes**

| finishes          |              |       |  |  |
|-------------------|--------------|-------|--|--|
|                   |              |       |  |  |
| HPL<br>Ref. 54317 |              |       |  |  |
|                   |              |       |  |  |
| white wood 2      | white wood 1 | black |  |  |

HPL black edge

Solid Core Ref. 54317B



HPL solid core

DEKTON Ref. 54317M

# **VOUDOM**



Wooden base with ceramic surface

# **VOUDOM**

#### **Ambients**