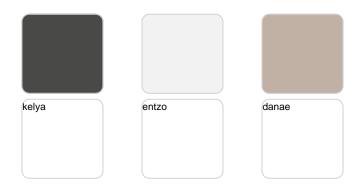

#### **Finishes**

| finishes          |              |       |  |  |
|-------------------|--------------|-------|--|--|
|                   |              |       |  |  |
| HPL<br>Ref. 54317 |              |       |  |  |
|                   |              |       |  |  |
| white wood 2      | white wood 1 | black |  |  |

HPL black edge

Solid Core Ref. 54317B

HPL solid core

DEKTON Ref. 54317M