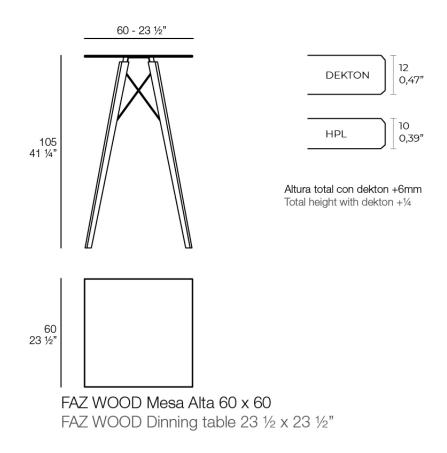

Products / High Tables / Faz Wood High Table 60x60x105

## Faz wood high table 60x60x105

by Ramón Esteve

Faz is a modular collection of outdoor furniture and planters designed by <u>Ramón</u> <u>Esteve</u> for <u>Vondom</u>. He is the architect of harmony, serenity, timelessness and universality, and he has created mineral and emphatic shapes that make Faz a design that contextualizes with homes and installations. An ambience, encircling as a result of the blissful combination of the material and lighting, so that the sole sensation would be its fusion.





### Info

#### Description

Weight: 11.19 Kg



# **VOUDOM**

#### **Finishes**

| finishes          |              |       |  |  |
|-------------------|--------------|-------|--|--|
|                   |              |       |  |  |
| HPL<br>Ref. 54317 |              |       |  |  |
|                   |              |       |  |  |
| white wood 2      | white wood 1 | black |  |  |

HPL black edge

Solid Core Ref. 54317B



HPL solid core

DEKTON Ref. 54317M

# **VOUDOM**



Wooden base with ceramic surface

# **VOUDOM**

#### **Ambients**