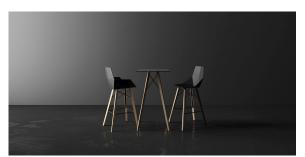

mineral and emphatic shapes that make Faz a design that contextualizes with homes and installations. An ambience, encircling as a result of the blissful combination of the material and lighting, so that the sole sensation would be its fusion.





### Info

#### Description

Weight: 11.19 Kg



# **VOUDOM**

#### **Finishes**

| finishes          |              |       |  |  |
|-------------------|--------------|-------|--|--|
|                   |              |       |  |  |
| HPL<br>Ref. 54317 |              |       |  |  |
|                   |              |       |  |  |
| white wood 2      | white wood 1 | black |  |  |

HPL black edge

Solid Core Ref. 54317B



HPL solid core

DEKTON Ref. 54317M

# **VOUDOM**



Wooden base with ceramic surface

# **VOUDOM**

#### **Ambients**