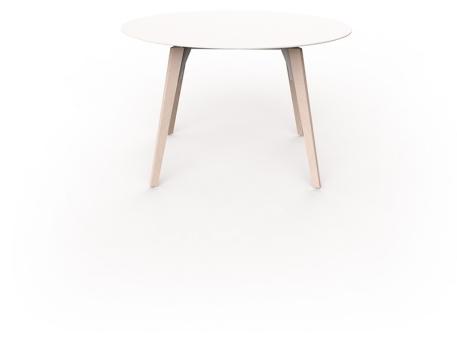

## Faz wood high table Ø120×74 by Ramón Esteve

Vondom's Faz collection, designed by Ramón Esteve, is one of the firm's most iconic collections. It stands out for its modular design and sophistication, representing harmony, serenity and timelessness through mineral and emphatic shapes. Faz transforms environments with its unique combination of material and light, creating an enveloping and exclusive atmosphere.