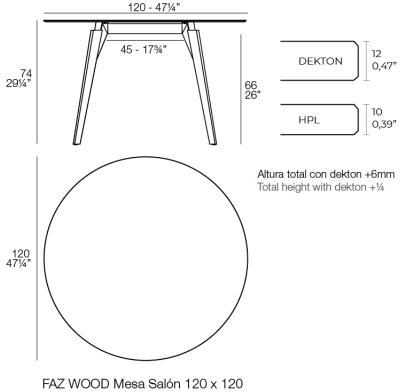

Products / Dining Tables / Faz Wood High Table ø120×74

## Faz wood high table Ø120×74 by Ramón Esteve

Vondom's Faz collection, designed by Ramón Esteve, is one of the firm's most iconic collections. It stands out for its modular design and sophistication, representing harmony, serenity and timelessness through mineral and emphatic shapes. Faz transforms environments with its unique combination of material and light, creating an enveloping and exclusive atmosphere.



# **VOИDOM**

## Info

### Description

Weight: 31.66 Kg





# **VOИDOM**

## Finishes

tabletops

HPL
Ref. 54323
Image: Solid Core

### Ref. 54323B



# **VOИDOM**

| oak2  | tortora | cream | garnet     | brown |
|-------|---------|-------|------------|-------|
| green | blue    | gray  | anthracite | black |

HPL solid core

#### estructura

#### ALUMINIUM Ref. VVAR03084



### legs

#### Ash Ref. VVAR03080



wood 1

wood 2



## Ambients