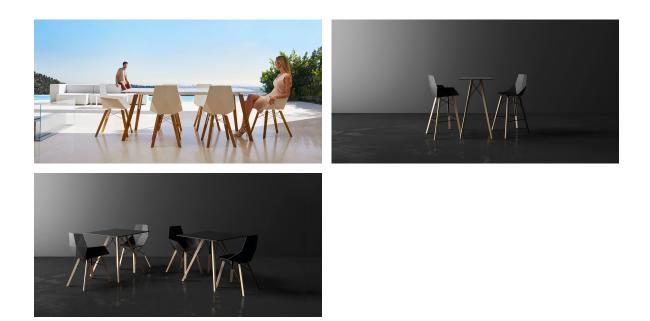

tion, designed by Ramón Esteve, is one of the firm's most iconic collections. It stands out for its modular design and sophistication, representing harmony, serenity and timelessness through mineral and emphatic shapes. Faz transforms environments with its unique combination of material and light, creating an enveloping and exclusive atmosphere.



# **VOИDOM**

## Info

### Description

Weight: 31.66 Kg





# **VOИDOM**

## Finishes

tabletops

HPL
Ref. 54323
Image: Solid Core

### Ref. 54323B



# **VOИDOM**

| oak2  | tortora | cream | garnet     | brown |
|-------|---------|-------|------------|-------|
| green | blue    | gray  | anthracite | black |

HPL solid core

#### estructura

#### ALUMINIUM Ref. VVAR03084



### legs

#### Ash Ref. VVAR03080



wood 1

wood 2



## Ambients