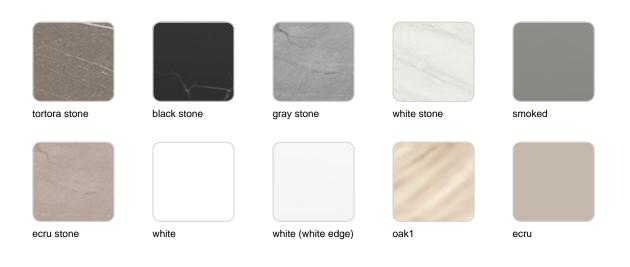

## Finishes

tabletops

HPL
Ref. 54323
Image: Solid Core

### Ref. 54323B

# **VOИDOM**

| oak2  | tortora | cream | garnet     | brown |
|-------|---------|-------|------------|-------|
| green | blue    | gray  | anthracite | black |

HPL solid core