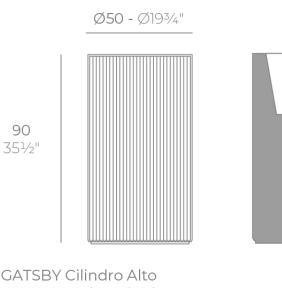

### Description

Weight: 10 Kg

С

GATSBY Cilindro Alto GATSBY Hight Cylindre ref. 54424 C= 41X41X32 16½"x16½"x12½" 32 L 8½Gal