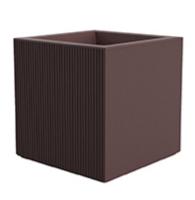

# Gatsby prisma planter 40x40x40

by Ramón Esteve

The Gatsby collection, designed by Ramón Esteve, evokes the elegance and glamour of Art Deco, reminding us of the Roaring Twenties. Inspired by the bonanza, parties and excesses of that era, Gatsby combines intricate design with extraordinary simplicity, reflecting the American dream.

### Description

Weight: 5 Kg

GATSBY Cubo
GATSBY Cube
ref. 54427
C= 32x32x23 12½"x12½"x9"
18 L
4¾Gal