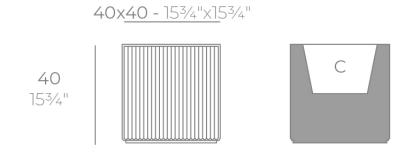

### Description

Weight: 5 Kg

GATSBY Cubo
GATSBY Cube
ref. 54427
C= 32x32x23 12½"x12½"x9"
18 L
4¾Gal