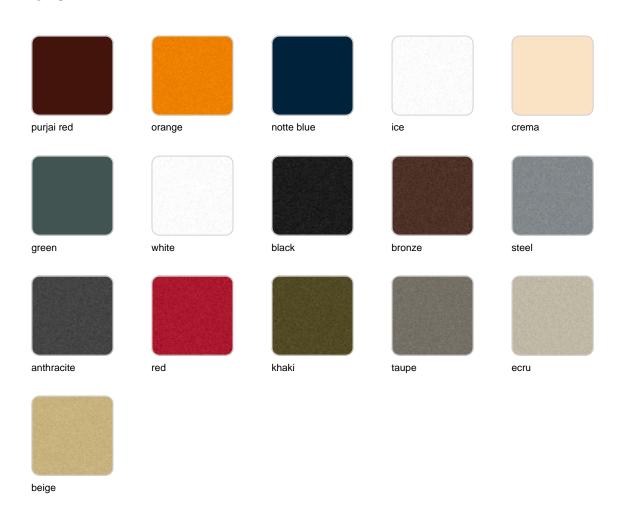

### finishes

### BASIC Ref. 54427A

Matt Polyethylene

SELF-WATERING Ref. 54427R

Self-watering system included in all planters except those with basic finish