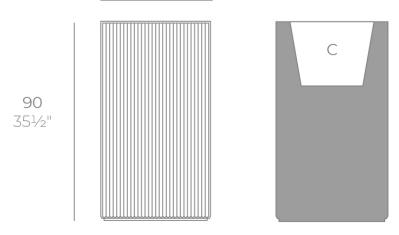

## Description

Weight: 18.5 Kg

50x50 - 193/4"x193/4"

GATSBY Cubo Alto
GATSBY Hight Cube
ref. 54430
C= 40x40x40 153/4"x153/4"x153/4"
48 L
123/4Gal