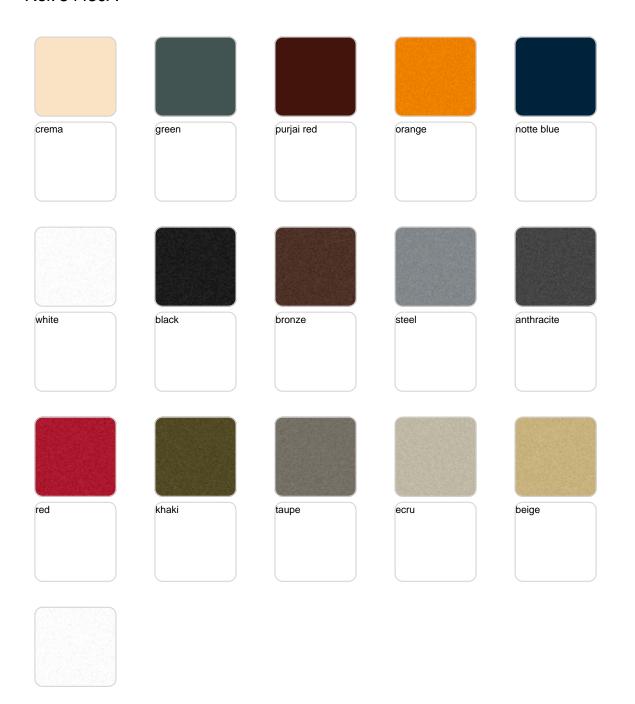

Products / Planters / Gatsby Prisma Planter 50x50x90

# Gatsby prisma planter 50x50x90

by Ramón Esteve

The Gatsby collection, designed by <u>Ramón Esteve</u> for <u>Vondom</u>, recalls the Art Déco lighting. Those crazy twenties. "Something new, extraordinary, beautiful, simple but sophisticatedly designed" said Francis Scott Fitzgerald about his aims for the novel he was about to write. The Great Gatsby was born in an age of prosperity, parties and excess. They called it "the American Dream".





# Info

## Description

Weight: 18.5 Kg

50x50 - 193/4"x193/4"



GATSBY Cubo Alto
GATSBY Hight Cube
ref. 54430
C= 40x40x40 153/4"x153/4"x153/4"
48 L
123/4Gal

# **VOUDOM**

# **Finishes**

### finishes

#### BASIC Ref. 54430A







Matt Polyethylene

#### SELF-WATERING Ref. 54430R



Self-watering system included in all planters except those with basic finish



## lighting

WHITE LED Ref. 54430W



White internally lit unit with LED technology. Available only in matte ice white finish.

RGBW LED Ref. 54430L



Unit with internal lighting with RGBW LED technology and remote control unit for switching colors. Available only in matte ice white finish. Remote control included.

RGBW LED DMX Ref. 54430D





Unit with internal lighting with RGBW LED technology and remote control unit for switching colors. Also controlLED by DMX-1024 (wireless), enabling communication between one or more products simultaneously via the DMX transmitter (not included). There are two options to choose from: Professional XLR DMX and Hom