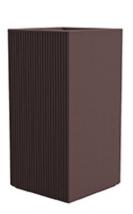

# Gatsby prisma planter 50x50x90

by Ramón Esteve

The Gatsby collection, designed by <u>Ramón Esteve</u> for <u>Vondom</u>, recalls the Art Déco lighting. Those crazy twenties. "Something new, extraordinary, beautiful, simple but sophisticatedly designed" said Francis Scott Fitzgerald about his aims for the novel he was about to write. The Great Gatsby was born in an age of prosperity, parties and excess. They called it "the American Dream".

## Description

Weight: 18.5 Kg

50x50 - 193/4"x193/4"

GATSBY Cubo Alto
GATSBY Hight Cube
ref. 54430
C= 40x40x40 153/4"x153/4"x153/4"
48 L
123/4Gal