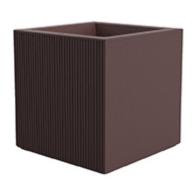

# Gatsby prisma planter 60x60x60

by Ramón Esteve

The Gatsby collection, designed by <u>Ramón Esteve</u> for <u>Vondom</u>, recalls the Art Déco lighting. Those crazy twenties. "Something new, extraordinary, beautiful, simple but sophisticatedly designed" said Francis Scott Fitzgerald about his aims for the novel he was about to write. The Great Gatsby was born in an age of prosperity, parties and excess. They called it "the American Dream".

## Description

Weight: 18 Kg

GATSBY Cubo
GATSBY Cube
ref. 54431
C= 48x48x34 20<sup>3</sup>/<sub>4</sub>"x20<sup>3</sup>/<sub>4</sub>"x13<sup>1</sup>/<sub>2</sub>"
53 L
14Gal