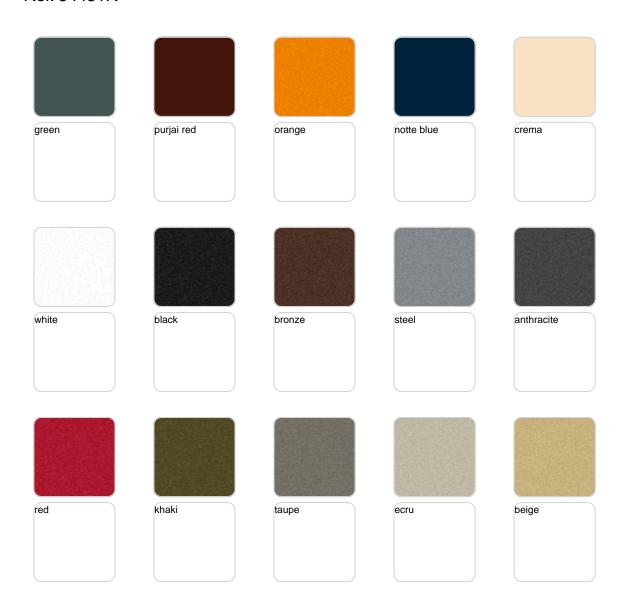

a Planter 60x60x60

# Gatsby prisma planter 60x60x60

by Ramón Esteve

The Gatsby collection, designed by <u>Ramón Esteve</u> for <u>Vondom</u>, recalls the Art Déco lighting. Those crazy twenties. "Something new, extraordinary, beautiful, simple but sophisticatedly designed" said Francis Scott Fitzgerald about his aims for the novel he was about to write. The Great Gatsby was born in an age of prosperity, parties and excess. They called it "the American Dream".



# **VOUDOM**

## Info

## Description

Weight: 18 Kg





GATSBY Cubo
GATSBY Cube
ref. 54431
C= 48x48x34 20<sup>3</sup>/<sub>4</sub>"x20<sup>3</sup>/<sub>4</sub>"x13<sup>1</sup>/<sub>2</sub>"
53 L
14Gal

# **VOUDOM**

## **Finishes**

### finishes

#### BASIC Ref. 54431A







Matt Polyethylene

#### SELF-WATERING Ref. 54431R



Self-watering system included in all planters except those with basic finish



## lighting

WHITE LED Ref. 54431W



White internally lit unit with LED technology. Available only in matte ice white finish.

RGBW LED Ref. 54431L



Unit with internal lighting with RGBW LED technology and remote control unit for switching colors. Available only in matte ice white finish. Remote control included.

RGBW LED DMX Ref. 54431D





Unit with internal lighting with RGBW LED technology and remote control unit for switching colors. Also controlLED by DMX-1024 (wireless), enabling communication between one or more products simultaneously via the DMX transmitter (not included). There are two options to choose from: Professional XLR DMX and Home WIFI DMX. (Remote control included). Optional battery