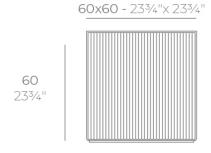

## Description

Weight: 18 Kg

GATSBY Cubo
GATSBY Cube
ref. 54431
C= 48x48x34 20<sup>3</sup>/<sub>4</sub>"x20<sup>3</sup>/<sub>4</sub>"x13<sup>1</sup>/<sub>2</sub>"
53 L
14Gal