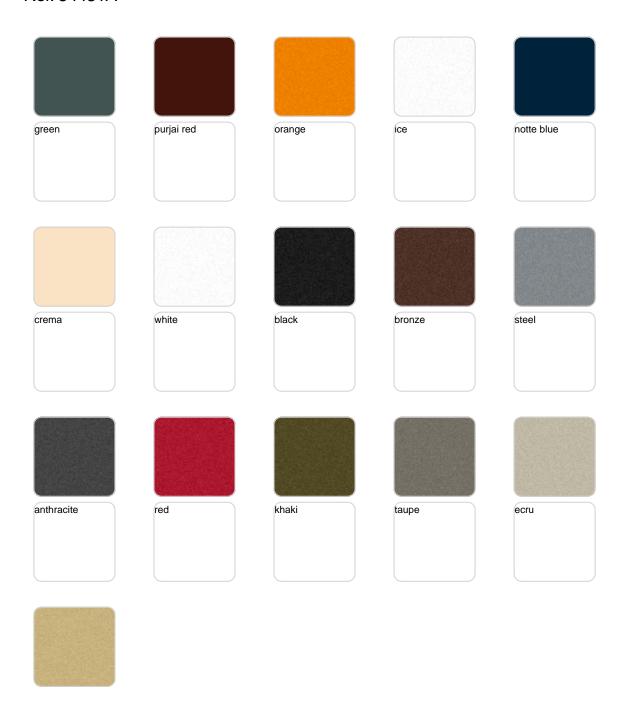

Products / Planters / Gatsby Prisma Planter 60x60x60

# Gatsby prisma planter 60x60x60

by Ramón Esteve

The Gatsby collection, designed by <u>Ramón Esteve</u> for <u>Vondom</u>, recalls the Art Déco lighting. Those crazy twenties. "Something new, extraordinary, beautiful, simple but sophisticatedly designed" said Francis Scott Fitzgerald about his aims for the novel he was about to write. The Great Gatsby was born in an age of prosperity, parties and excess. They called it "the American Dream".



# **VOUDOM**

## Info

## Description

Weight: 18 Kg





GATSBY Cubo
GATSBY Cube
ref. 54431
C= 48x48x34 20<sup>3</sup>/<sub>4</sub>"x20<sup>3</sup>/<sub>4</sub>"x13<sup>1</sup>/<sub>2</sub>"
53 L
14Gal

# **VOUDOM**

## **Finishes**

### finishes

#### BASIC Ref. 54431A







Matt Polyethylene

#### SELF-WATERING Ref. 54431R



Self-watering system included in all planters except those with basic finish



## lighting

WHITE LED Ref. 54431W



White internally lit unit with LED technology. Available only in matte ice white finish.

RGBW LED Ref. 54431L



Unit with internal lighting with RGBW LED technology and remote control unit for switching colors. Available only in matte ice white finish. Remote control included.

RGBW LED DMX Ref. 54431D





Unit with internal lighting with RGBW LED technology and remote control unit for switching colors. Also controlLED by DMX-1024 (wireless), enabling communication between one or more products simultaneously via the DMX transmitter (not included). There are two options to choose from: Professional XLR DMX and Hom