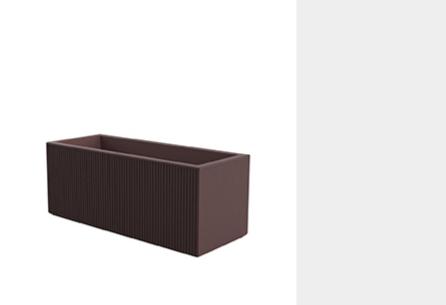

Products / Planters / Gatsby Jardiniere 100x40x40

## Gatsby jardiniere 100x40x40 by Ramón Esteve

The Gatsby collection, designed by Ramón Esteve, evokes the elegance and glamour of Art Deco, reminding us of the Roaring Twenties. Inspired by the bonanza, parties and excesses of that era, Gatsby combines intricate design with extraordinary simplicity, reflecting the American dream.