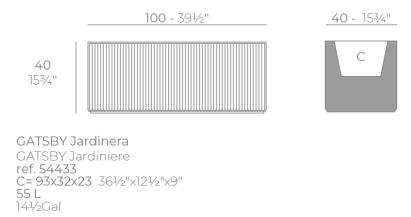

Products / Planters / Gatsby Jardiniere 100x40x40

## Gatsby jardiniere 100x40x40 by Ramón Esteve

The Gatsby collection, designed by Ramón Esteve, evokes the elegance and glamour of Art Deco, reminding us of the Roaring Twenties. Inspired by the bonanza, parties and excesses of that era, Gatsby combines intricate design with extraordinary simplicity, reflecting the American dream.

### Description

Weight: 11 Kg

Vondom