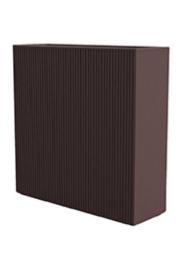

# Gatsby wall 80x25x80

by Ramón Esteve

The Gatsby collection, designed by <u>Ramón Esteve</u> for <u>Vondom</u>, recalls the Art Déco lighting. Those crazy twenties. "Something new, extraordinary, beautiful, simple but sophisticatedly designed" said Francis Scott Fitzgerald about his aims for the novel he was about to write. The Great Gatsby was born in an age of prosperity, parties and excess. They called it "the American Dream".

#### Description

Weight: 16 Kg

GATSBY Wall
GATSBY Wall
ref. 54435
C= 75x21x23 29½"x8⅓"x9"
32 L
8½Gal