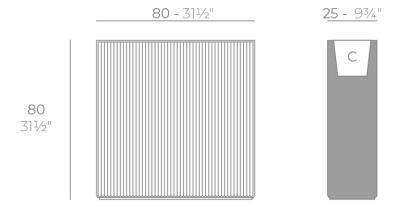

#### Description

Weight: 16 Kg

GATSBY Wall
GATSBY Wall
ref. 54435
C= 75x21x23 29½"x8⅓"x9"
32 L
8½Gal