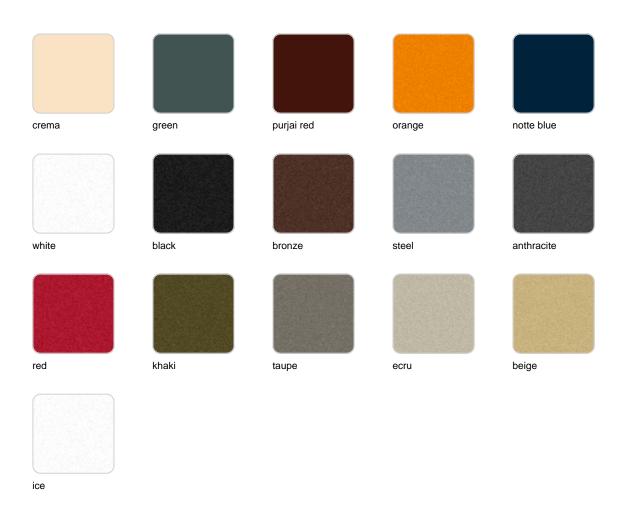

#### finishes

#### BASIC Ref. 54435A

Matt Polyethylene

SELF-WATERING Ref. 54435R