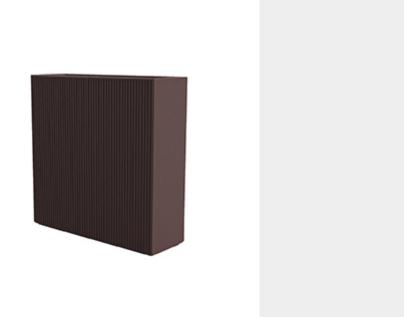

### Gatsby wall 120x30x80 by Ramón Esteve

The Gatsby collection, designed by <u>Ramón Esteve</u> for <u>Vondom</u>, recalls the Art Déco lighting. Those crazy twenties. "Something new, extraordinary, beautiful, simple but sophisticatedly designed" said Francis Scott Fitzgerald about his aims for the novel he was about to write. The Great Gatsby was born in an age of prosperity, parties and excess. They called it "the American Dream".

### Description

Weight: 23 Kg