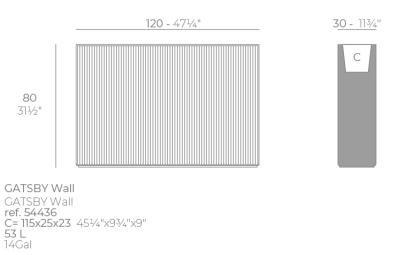

Products / Planters / Gatsby Wall 120x30x80

### Gatsby wall 120x30x80 by Ramón Esteve

The Gatsby collection, designed by <u>Ramón Esteve</u> for <u>Vondom</u>, recalls the Art Déco lighting. Those crazy twenties. "Something new, extraordinary, beautiful, simple but sophisticatedly designed" said Francis Scott Fitzgerald about his aims for the novel he was about to write. The Great Gatsby was born in an age of prosperity, parties and excess. They called it "the American Dream".



### Info

### Description

Weight: 23 Kg



### **Finishes**

finishes BASIC Ref. 54436A orange notte blue crema green purjai red white black bronze steel anthracite red khaki taupe ecru beige



ice

Matt Polyethylene

#### SELF-WATERING Ref. 54436R

| orange | notte blue | crema  | green | purjai red |
|--------|------------|--------|-------|------------|
|        |            |        |       |            |
| white  | black      | bronze | steel | anthracite |
|        |            |        |       |            |
|        |            |        |       |            |

Self-watering system included in all planters except those with basic finish



### lighting

WHITE LED Ref. 54436W

| S    |  |
|------|--|
|      |  |
|      |  |
| ice  |  |
| ico  |  |
| ICC. |  |
|      |  |
|      |  |
|      |  |
|      |  |
|      |  |
|