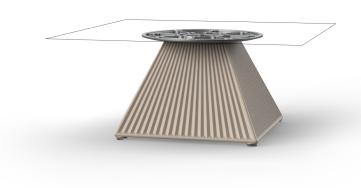

Products / Low Tables / Gatsby Base 35x35x25 S30

## Gatsby base 35x35x25 s30

by Ramón Esteve

The Gatsby collection, designed by <u>Ramón Esteve</u> for <u>Vondom</u>, recalls the Art Déco lighting. Those crazy twenties. "Something new, extraordinary, beautiful, simple but sophisticatedly designed" said Francis Scott Fitzgerald about his aims for the novel he was about to write. The Great Gatsby was born in an age of prosperity, parties and excess. They called it "the American Dream".