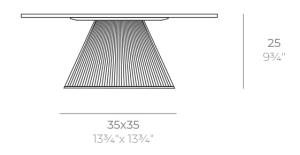

#### Description

Weight: 3.15 Kg

GATSBY Mesa Base Cuadrada 35x35x25cm S30 GATSBY Square Base Table 35x35x25cm S30 ref. 54442

TABLE TOP - SOBRE