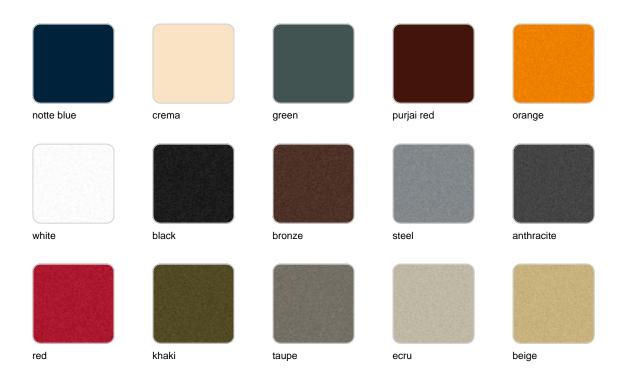

Products / Low Tables / Gatsby Base 35x35x25 S30

## Gatsby base 35x35x25 s30

by Ramón Esteve

The Gatsby collection, designed by <u>Ramón Esteve</u> for <u>Vondom</u>, recalls the Art Déco lighting. Those crazy twenties. "Something new, extraordinary, beautiful, simple but sophisticatedly designed" said Francis Scott Fitzgerald about his aims for the novel he was about to write. The Great Gatsby was born in an age of prosperity, parties and excess. They called it "the American Dream".



### **VOUDOM**

### Info

#### Description

Weight: 3.15 Kg



GATSBY Mesa Base Cuadrada 35x35x25cm S30 GATSBY Square Base Table 35x35x25cm S30 ref. 54442

TABLE TOP - SOBRE



# **VOUDOM**

### **Finishes**

### finishes

#### BASIC Ref. 54442



Matt Polyethylene