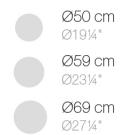

#### Description

Weight: 3 Kg

GATSBY Mesa Base Redonda Ø40x40cm S30 GATSBY Round Base Table Ø40x40cm S30 ref. 544444

TABLE TOP - SOBRE