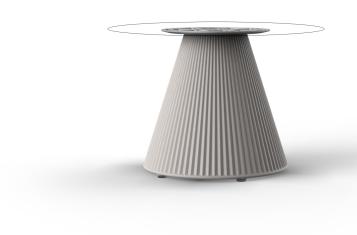

# Gatsby base ø40x40cm s30

by Ramón Esteve

The Gatsby collection, designed by <u>Ramón Esteve</u> for <u>Vondom</u>, recalls the Art Déco lighting. Those crazy twenties. "Something new, extraordinary, beautiful, simple but sophisticatedly designed" said Francis Scott Fitzgerald about his aims for the novel he was about to write. The Great Gatsby was born in an age of prosperity, parties and excess. They called it "the American Dream".

#### Description

Weight: 3 Kg

GATSBY Mesa Base Redonda Ø40x40cm S30 GATSBY Round Base Table Ø40x40cm S30 ref. 544444

TABLE TOP - SOBRE