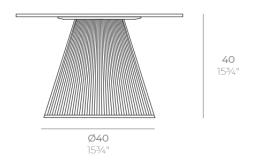

#### Description

Weight: 3 Kg

GATSBY Mesa Base Redonda Ø40x40cm S30 GATSBY Round Base Table Ø40x40cm S30 ref. 544444

TABLE TOP - SOBRE