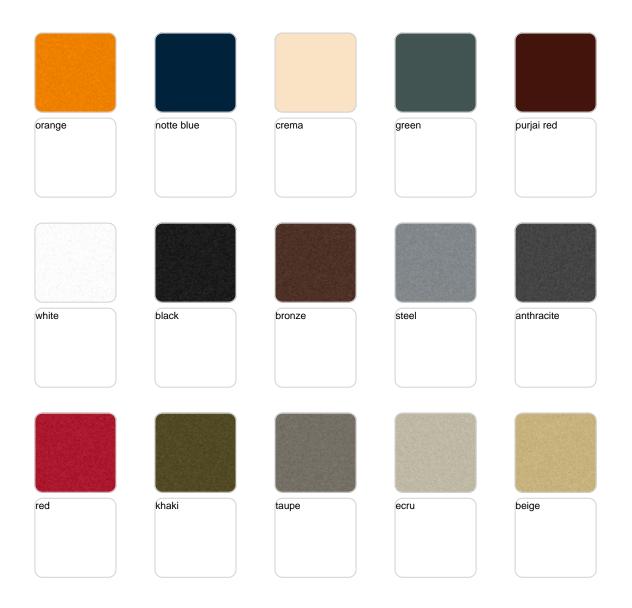

Products / Low Tables / Gatsby Base ø40x40cm S30

# Gatsby base ø40x40cm s30

by Ramón Esteve

The Gatsby collection, designed by <u>Ramón Esteve</u> for <u>Vondom</u>, recalls the Art Déco lighting. Those crazy twenties. "Something new, extraordinary, beautiful, simple but sophisticatedly designed" said Francis Scott Fitzgerald about his aims for the novel he was about to write. The Great Gatsby was born in an age of prosperity, parties and excess. They called it "the American Dream".



## **VOUDOM**

### Info

#### Description

Weight: 3 Kg



GATSBY Mesa Base Redonda Ø40x40cm S30 GATSBY Round Base Table Ø40x40cm S30 ref. 544444

TABLE TOP - SOBRE



# **VOUDOM**

### **Finishes**

#### finishes

#### BASIC Ref. 54444



Matt Polyethylene