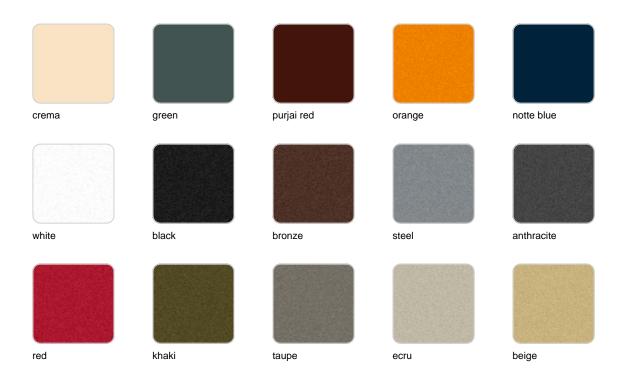

Products / Low Tables / Gatsby Base ø40x40cm S50

## Gatsby base ø40x40cm s50

by Ramón Esteve

The Gatsby collection, designed by <u>Ramón Esteve</u> for <u>Vondom</u>, recalls the Art Déco lighting. Those crazy twenties. "Something new, extraordinary, beautiful, simple but sophisticatedly designed" said Francis Scott Fitzgerald about his aims for the novel he was about to write. The Great Gatsby was born in an age of prosperity, parties and excess. They called it "the American Dream".



## **VOUDOM**

## Info

#### Description

Weight: 3.24 Kg



GATSBY Mesa Base Redonda Ø40x40.5cm S50 GATSBY Round Base Table Ø40x40.5cm S50 ref. 54445

TABLE TOP - SOBRE



# **VOUDOM**

### **Finishes**

#### finishes

#### BASIC Ref. 54445



Matt Polyethylene