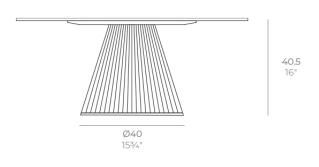

#### Description

Weight: 3.24 Kg

GATSBY Mesa Base Redonda Ø40x40.5cm S50 GATSBY Round Base Table Ø40x40.5cm S50 ref. 54445

TABLE TOP - SOBRE