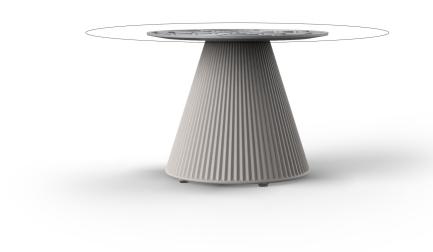

Products / Low Tables / Gatsby Base ø40x40cm S50

## Gatsby base ø40x40cm s50

by Ramón Esteve

The Gatsby collection, designed by <u>Ramón Esteve</u> for <u>Vondom</u>, recalls the Art Déco lighting. Those crazy twenties. "Something new, extraordinary, beautiful, simple but sophisticatedly designed" said Francis Scott Fitzgerald about his aims for the novel he was about to write. The Great Gatsby was born in an age of prosperity, parties and excess. They called it "the American Dream".