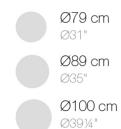

#### Description

Weight: 3.24 Kg

GATSBY Mesa Base Redonda Ø40x40.5cm S50 GATSBY Round Base Table Ø40x40.5cm S50 ref. 54445

TABLE TOP - SOBRE