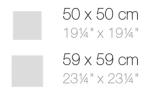

#### Description

Weight: 4.3 Kg

GATSBY Mesa Base Cuadrada 35x35x40cm S30 GATSBY Square Base Table 35x35x40cm S30 ref. 54446

TABLE TOP - SOBRE