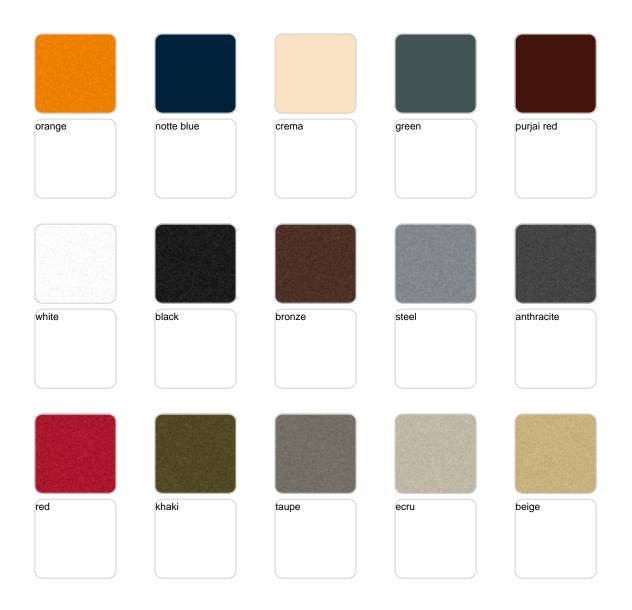

Products / Low Tables / Gatsby Base 35x35x40cm S30

# Gatsby base 35x35x40cm s30

by Ramón Esteve

The Gatsby collection, designed by <u>Ramón Esteve</u> for <u>Vondom</u>, recalls the Art Déco lighting. Those crazy twenties. "Something new, extraordinary, beautiful, simple but sophisticatedly designed" said Francis Scott Fitzgerald about his aims for the novel he was about to write. The Great Gatsby was born in an age of prosperity, parties and excess. They called it "the American Dream".



## **VOUDOM**

### Info

#### Description

Weight: 4.3 Kg



GATSBY Mesa Base Cuadrada 35x35x40cm S30 GATSBY Square Base Table 35x35x40cm S30 ref. 54446

TABLE TOP - SOBRE



# **VOUDOM**

### **Finishes**

#### finishes

#### BASIC Ref. 54446



Matt Polyethylene