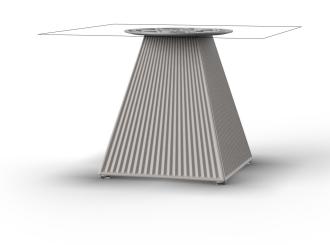

Products / Low Tables / Gatsby Base 35x35x40cm S30

# Gatsby base 35x35x40cm s30

by Ramón Esteve

The Gatsby collection, designed by <u>Ramón Esteve</u> for <u>Vondom</u>, recalls the Art Déco lighting. Those crazy twenties. "Something new, extraordinary, beautiful, simple but sophisticatedly designed" said Francis Scott Fitzgerald about his aims for the novel he was about to write. The Great Gatsby was born in an age of prosperity, parties and excess. They called it "the American Dream".

#### Description

Weight: 4.3 Kg

GATSBY Mesa Base Cuadrada 35x35x40cm S30 GATSBY Square Base Table 35x35x40cm S30 ref. 54446

TABLE TOP - SOBRE