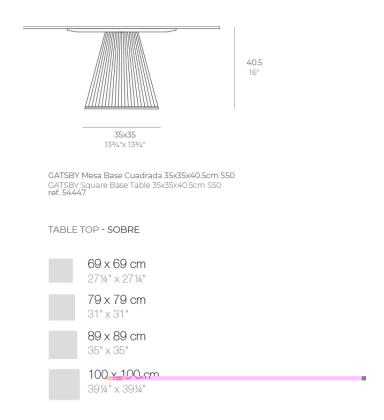

Products / Low Tables / Gatsby Base 35x35x40cm S50

## Gatsby base 35x35x40cm s50

by Ramón Esteve

The Gatsby collection, designed by <u>Ramón Esteve</u> for <u>Vondom</u>, recalls the Art Déco lighting. Those crazy twenties. "Something new, extraordinary, beautiful, simple but sophisticatedly designed" said Francis Scott Fitzgerald about his aims for the novel he was about to write. The Great Gatsby was born in an age of prosperity, parties and excess. They called it "the American Dream".



## **VOUDOM**

### Info

#### Description

Weight: 4.3 Kg



# **VOUDOM**

### **Finishes**

#### finishes

#### BASIC Ref. 54447



Matt Polyethylene