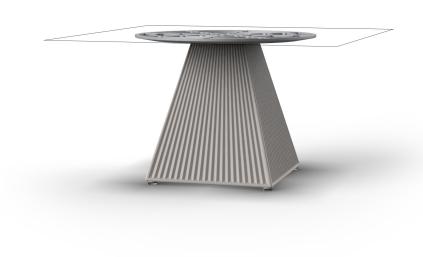

## Gatsby base 35x35x40cm s50

by Ramón Esteve

The Gatsby collection, designed by <u>Ramón Esteve</u> for <u>Vondom</u>, recalls the Art Déco lighting. Those crazy twenties. "Something new, extraordinary, beautiful, simple but sophisticatedly designed" said Francis Scott Fitzgerald about his aims for the novel he was about to write. The Great Gatsby was born in an age of prosperity, parties and excess. They called it "the American Dream".