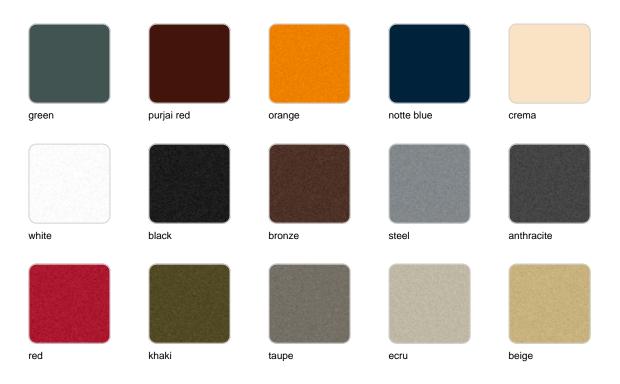

Products / Low Tables / Gatsby Base 35x35x40cm S50

## Gatsby base 35x35x40cm s50

by Ramón Esteve

The Gatsby collection, designed by <u>Ramón Esteve</u> for <u>Vondom</u>, recalls the Art Déco lighting. Those crazy twenties. "Something new, extraordinary, beautiful, simple but sophisticatedly designed" said Francis Scott Fitzgerald about his aims for the novel he was about to write. The Great Gatsby was born in an age of prosperity, parties and excess. They called it "the American Dream".



## **VOUDOM**

### Info

#### Description

Weight: 4.3 Kg



# **VOUDOM**

### **Finishes**

#### finishes

#### BASIC Ref. 54447



Matt Polyethylene