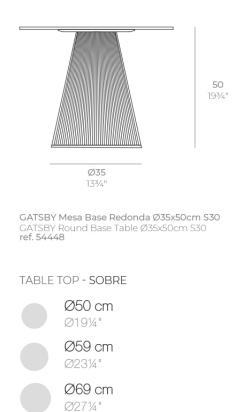

Products / Low Tables / Gatsby Base ø35x50cm S30

## Gatsby base Ø35x50cm s30 by Ramón Esteve

The Gatsby collection, designed by <u>Ramón Esteve</u> for <u>Vondom</u>, recalls the Art Déco lighting. Those crazy twenties. "Something new, extraordinary, beautiful, simple but sophisticatedly designed" said Francis Scott Fitzgerald about his aims for the novel he was about to write. The Great Gatsby was born in an age of prosperity, parties and excess. They called it "the American Dream".



# **VOИDOM**

### Info

#### Description

Weight: 3.2 Kg



## **VOИDOM**

### Finishes

finishes BASIC Ref. 54448 green purjai red orange notte blue crema white black bronze steel anthracite red khaki taupe ecru beige

Matt Polyethylene

## **VOИDOM**