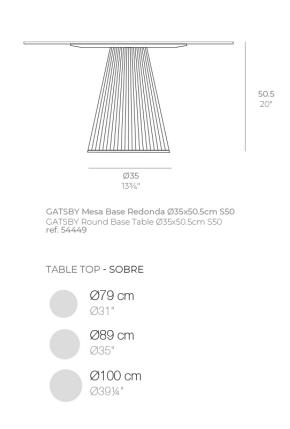

Products / Low Tables / Gatsby Base ø35x50cm S50

#### Description

Weight: 3.2 Kg