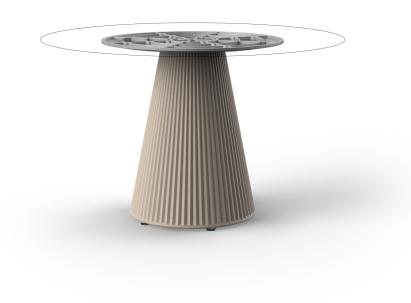

# Gatsby base ø35x50cm s50

by Ramón Esteve

The Gatsby collection, designed by <u>Ramón Esteve</u> for <u>Vondom</u>, recalls the Art Déco lighting. Those crazy twenties. "Something new, extraordinary, beautiful, simple but sophisticatedly designed" said Francis Scott Fitzgerald about his aims for the novel he was about to write. The Great Gatsby was born in an age of prosperity, parties and excess. They called it "the American Dream".