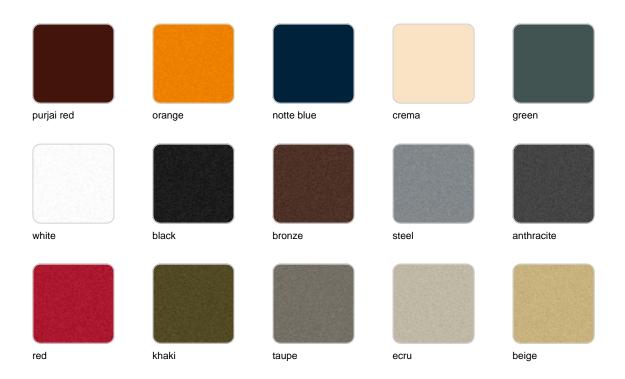

Products / Low Tables / Gatsby Base ø35x50cm S50

# Gatsby base ø35x50cm s50

by Ramón Esteve

The Gatsby collection, designed by <u>Ramón Esteve</u> for <u>Vondom</u>, recalls the Art Déco lighting. Those crazy twenties. "Something new, extraordinary, beautiful, simple but sophisticatedly designed" said Francis Scott Fitzgerald about his aims for the novel he was about to write. The Great Gatsby was born in an age of prosperity, parties and excess. They called it "the American Dream".



# **VOUDOM**

## Info

#### Description

Weight: 3.2 Kg



# **VOUDOM**

### **Finishes**

#### finishes

#### BASIC Ref. 54449



Matt Polyethylene