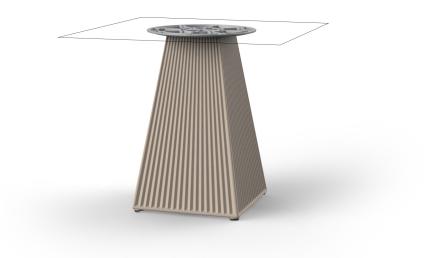

## Gatsby base 30x30x50cm s30 by Ramón Esteve

The Gatsby collection, designed by <u>Ramón Esteve</u> for <u>Vondom</u>, recalls the Art Déco lighting. Those crazy twenties. "Something new, extraordinary, beautiful, simple but sophisticatedly designed" said Francis Scott Fitzgerald about his aims for the novel he was about to write. The Great Gatsby was born in an age of prosperity, parties and excess. They called it "the American Dream".

#### Description

Weight: 4.4 Kg

**50** 193⁄4"

**30x30** 11¾"x 11¾"

GATSBY Mesa Base Cuadrada 30x30x50cm S30 GATSBY Square Base Table 30x30x50cm S30 ref. 54450

TABLE TOP - SOBRE