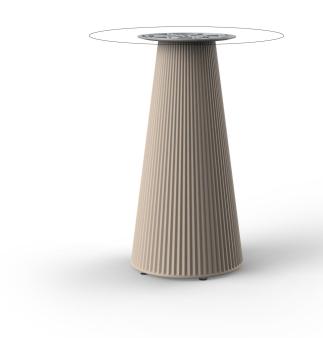

## Gatsby base ø35x73cm s30

by Ramón Esteve

The Gatsby collection, designed by <u>Ramón Esteve</u> for <u>Vondom</u>, recalls the Art Déco lighting. Those crazy twenties. "Something new, extraordinary, beautiful, simple but sophisticatedly designed" said Francis Scott Fitzgerald about his aims for the novel he was about to write. The Great Gatsby was born in an age of prosperity, parties and excess. They called it "the American Dream".

## Description

Weight: 4.2 Kg

GATSBY Mesa Base Redonda Ø35x73cm S30 GATSBY Round Base Table Ø35x73cm S30 ref. 54452

TABLE TOP - SOBRE