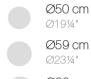

## Description

Weight: 4.2 Kg

GATSBY Mesa Base Redonda Ø35x73cm S30 GATSBY Round Base Table Ø35x73cm S30 ref. 54452

TABLE TOP - SOBRE