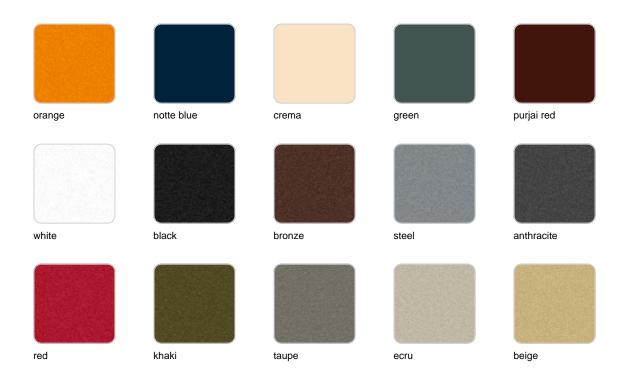

Products / Dining Tables / Gatsby Base ø35x73cm S30

## Gatsby base ø35x73cm s30

by Ramón Esteve

The Gatsby collection, designed by <u>Ramón Esteve</u> for <u>Vondom</u>, recalls the Art Déco lighting. Those crazy twenties. "Something new, extraordinary, beautiful, simple but sophisticatedly designed" said Francis Scott Fitzgerald about his aims for the novel he was about to write. The Great Gatsby was born in an age of prosperity, parties and excess. They called it "the American Dream".



## **VOUDOM**

### Info

## Description

Weight: 4.2 Kg



GATSBY Mesa Base Redonda Ø35x73cm S30 GATSBY Round Base Table Ø35x73cm S30 ref. 54452

TABLE TOP - SOBRE



# **VOUDOM**

#### **Finishes**

#### finishes

#### BASIC Ref. 54452



Matt Polyethylene