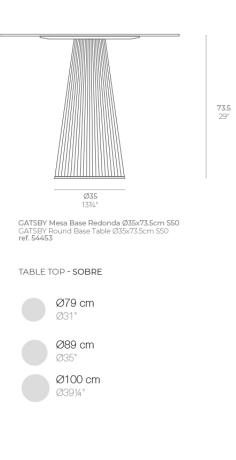

Products / Dining Tables / Gatsby Base ø35x73cm S50

## Gatsby base Ø35x73cm s50 by Ramón Esteve

The Gatsby collection, designed by <u>Ramón Esteve</u> for <u>Vondom</u>, recalls the Art Déco lighting. Those crazy twenties. "Something new, extraordinary, beautiful, simple but sophisticatedly designed" said Francis Scott Fitzgerald about his aims for the novel he was about to write. The Great Gatsby was born in an age of prosperity, parties and excess. They called it "the American Dream".