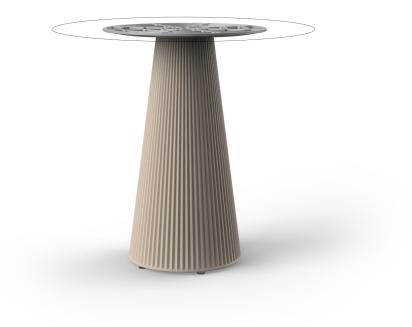

Products / Dining Tables / Gatsby Base ø35x73cm S50

## Gatsby base Ø35x73cm s50 by Ramón Esteve

The Gatsby collection, designed by <u>Ramón Esteve</u> for <u>Vondom</u>, recalls the Art Déco lighting. Those crazy twenties. "Something new, extraordinary, beautiful, simple but sophisticatedly designed" said Francis Scott Fitzgerald about his aims for the novel he was about to write. The Great Gatsby was born in an age of prosperity, parties and excess. They called it "the American Dream".