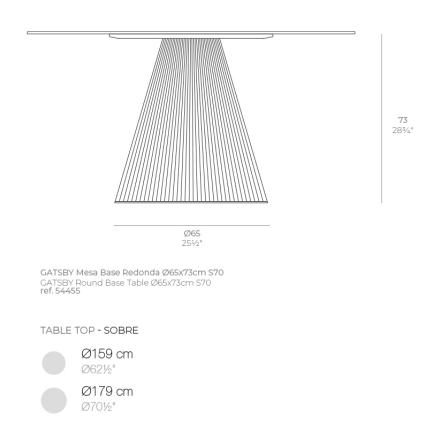

#### Weight: 8 Kg

### **Finishes**

| finishes            |            |        |       |            |
|---------------------|------------|--------|-------|------------|
| BASIC<br>Ref. 54455 |            |        |       |            |
|                     |            |        |       |            |
| orange              | notte blue | crema  | green | purjai red |
|                     |            |        |       |            |
| white               | black      | bronze | steel | anthracite |
|                     |            |        |       |            |
| red                 | khaki      | taupe  | ecru  | beige      |