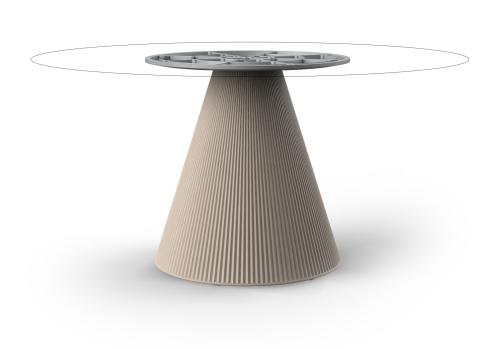

## Gatsby base Ø65x73cm s70 by Ramón Esteve

The Gatsby collection, designed by <u>Ramón Esteve</u> for <u>Vondom</u>, recalls the Art Déco lighting. Those crazy twenties. "Something new, extraordinary, beautiful, simple but sophisticatedly designed" said Francis Scott Fitzgerald about his aims for the novel he was about to write. The Great Gatsby was born in an age of prosperity, parties and excess. They called it "the American Dream".