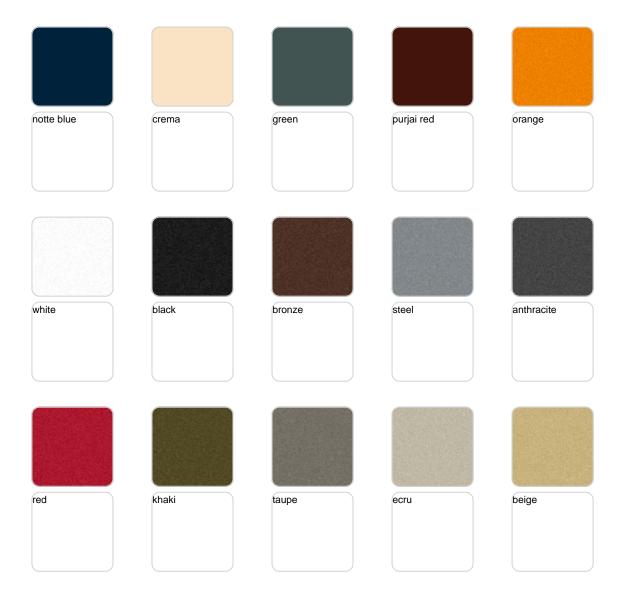

Products / High Tables / Gatsby Base ø35x105cm S30

## Gatsby base ø35x105cm s30

by Ramón Esteve

The Gatsby collection, designed by <u>Ramón Esteve</u> for <u>Vondom</u>, recalls the Art Déco lighting. Those crazy twenties. "Something new, extraordinary, beautiful, simple but sophisticatedly designed" said Francis Scott Fitzgerald about his aims for the novel he was about to write. The Great Gatsby was born in an age of prosperity, parties and excess. They called it "the American Dream".



# **VOUDOM**

## Info

### Description

Weight: 6 Kg



GATSBY Mesa Base Redonda Ø35x105cm S30 GATSBY Round Base Table Ø35x105cm S30 ref. 54460

TABLE TOP - SOBRE

Ø50 cm Ø19¼"

Ø59 cm Ø231/4"

Ø69 cm Ø27¼"

# **VOUDOM**

### **Finishes**

#### finishes

#### BASIC Ref. 54460



Matt Polyethylene