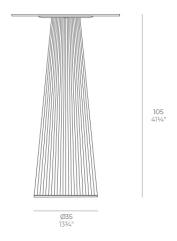

### Description

Weight: 6 Kg

GATSBY Mesa Base Redonda Ø35x105cm S30 GATSBY Round Base Table Ø35x105cm S30 ref. 54460

TABLE TOP - SOBRE

Ø50 cm Ø19¼"

Ø59 cm Ø231/4"

Ø69 cm Ø27¼"