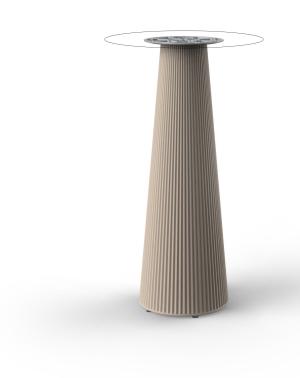

Products / High Tables / Gatsby Base ø35x105cm S30

## Gatsby base ø35x105cm s30

by Ramón Esteve

The Gatsby collection, designed by <u>Ramón Esteve</u> for <u>Vondom</u>, recalls the Art Déco lighting. Those crazy twenties. "Something new, extraordinary, beautiful, simple but sophisticatedly designed" said Francis Scott Fitzgerald about his aims for the novel he was about to write. The Great Gatsby was born in an age of prosperity, parties and excess. They called it "the American Dream".

### Description

Weight: 6 Kg

GATSBY Mesa Base Redonda Ø35x105cm S30 GATSBY Round Base Table Ø35x105cm S30 ref. 54460

TABLE TOP - SOBRE

Ø50 cm Ø19¼"

Ø59 cm Ø231/4"

Ø69 cm Ø27¼"