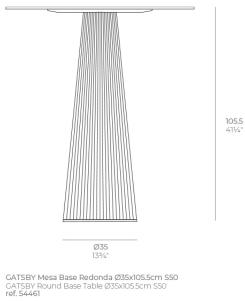

Products / High Tables / Gatsby Base ø35x105cm S50

### Description

Weight: 9.1 Kg

TABLE TOP - SOBRE