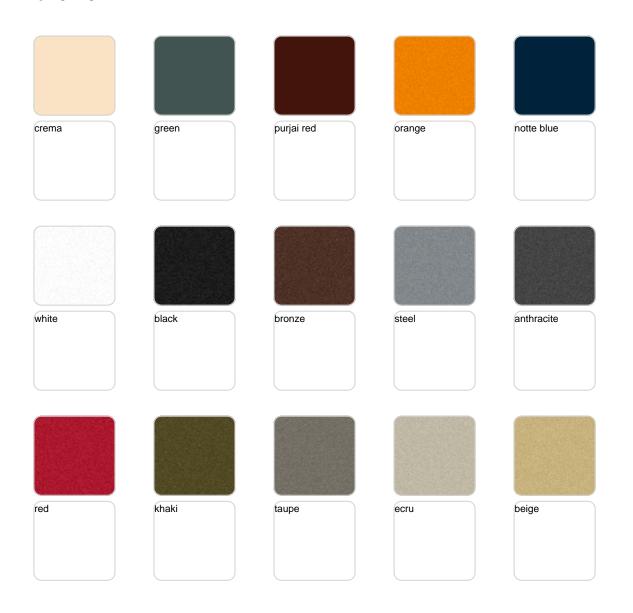

Products / High Tables / Gatsby Base ø35x105cm S50

## Gatsby base ø35x105cm s50

by Ramón Esteve

The Gatsby collection, designed by <u>Ramón Esteve</u> for <u>Vondom</u>, recalls the Art Déco lighting. Those crazy twenties. "Something new, extraordinary, beautiful, simple but sophisticatedly designed" said Francis Scott Fitzgerald about his aims for the novel he was about to write. The Great Gatsby was born in an age of prosperity, parties and excess. They called it "the American Dream".



## **VOUDOM**

## Info

### Description

Weight: 9.1 Kg



TABLE TOP - SOBRE



# **VOUDOM**

### **Finishes**

#### finishes

#### BASIC Ref. 54461



Matt Polyethylene