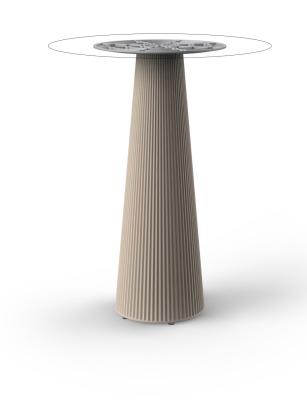

## Gatsby base ø35x105cm s50

by Ramón Esteve

The Gatsby collection, designed by <u>Ramón Esteve</u> for <u>Vondom</u>, recalls the Art Déco lighting. Those crazy twenties. "Something new, extraordinary, beautiful, simple but sophisticatedly designed" said Francis Scott Fitzgerald about his aims for the novel he was about to write. The Great Gatsby was born in an age of prosperity, parties and excess. They called it "the American Dream".