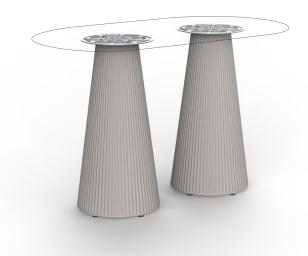

## Gatsby doble\_base Ø35x73cm s30 by Ramón Esteve

The Gatsby collection, designed by <u>Ramón Esteve</u> for <u>Vondom</u>, recalls the Art Déco lighting. Those crazy twenties. "Something new, extraordinary, beautiful, simple but sophisticatedly designed" said Francis Scott Fitzgerald about his aims for the novel he was about to write. The Great Gatsby was born in an age of prosperity, parties and excess. They called it "the American Dream".

#### Weight: 8.4 Kg

**73** 28³⁄4"

GATSBY Mesa Doble Base Redonda 85x35cm S30 GATSBY Round Double Base Table 85x35cm S30 ref. 54464

TABLE TOP - SOBRE